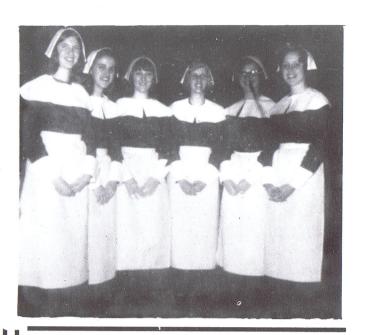

#### SERVING GIRLS

Marilyn Chandler Debbie Havel Robin Havel Cynthia Chandler Teresa Sykora Susan Peturis Nancy Swoboda Diane Holston Julie Passmore Pat Davis Cindy Malone Carol Passmore Charlotte Byrd Debbie Williams Jackie Hanak Connie Kostelecky Gwen Stephens Shirley Stephens Sandra Fosberg Connie Wigstrom Terry Anderson Shwanda Ganey

#### A BRIEF HISTORY OF FOUNDERS DAY

The Silverhill School PTA welcomes you to this, their twenty-fifth Founders Day Banquet. You are cordially invited to lood at the beautiful array of tables that represent the following countries: Germany, Egypt, Italy, Spain, Finland, Tropical Islands, Holland, Japan, Sweden, Czechoslovakia, and the annual traditional PTA table. The hostesses will carry out the uniqueness of their country in the table decorations and dessert, and the serving girls will do so in their costumes and hairdo.