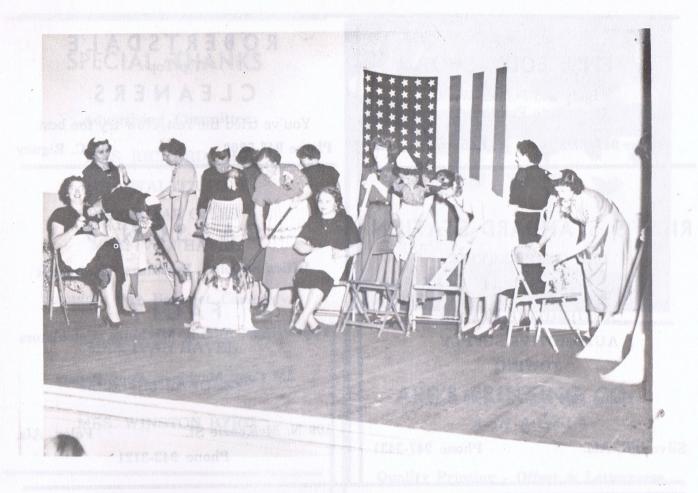

#### A BRIEF HISTORY OF FOUNDERS DAY

The Silverhill School PTA welcomes you to this, their twenty-fifth Founders Day Banquet. You are cordially invited to lood at the beautiful array of tables that represent the following countries: Germany, Egypt, Italy, Spain, Finland, Tropical Islands, Holland, Japan, Sweden, Czechoslovakia, and the annual traditional PTA table. The hostesses will carry out the uniqueness of their country in the table decorations and dessert, and the serving girls will do so in their costumes and hairdo.

In 1945, Principal Mrs. Wm. B. Wingard and PTA chairman Mrs. Albert Philips founded the Silverhill PTA Founders Day Banquet. It began in a small modest way and has grown to be one of the biggest occasions in Baldwin County. Formerly the tables represented the months of the year; now they represent various nations of the world. They were held in the school auditorium until the school building burned and was totally destroyed in 1955. Since then, the banquets have been held out of doors, at the PZK Hall, at the Baptist Multipurpose Building, and now at the Robertsdale Coliseum.