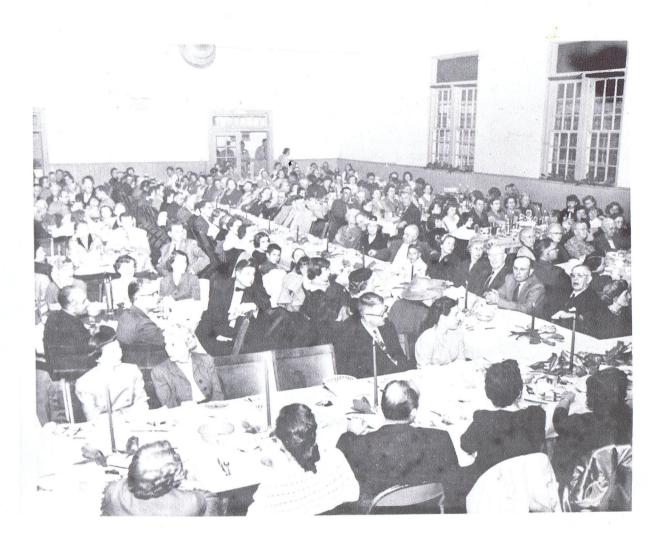

# Founders Day Banquet

February 21, 1970

Robertsdale Coliseum

#### A BRIEF HISTORY OF FOUNDERS DAY

The Silverhill School PTA welcomes you to this, their twenty-fifth Founders Day Banquet. You are cordially invited to lood at the beautiful array of tables that represent the following countries: Germany, Egypt, Italy, Spain, Finland, Tropical Islands, Holland, Japan, Sweden, Czechoslovakia, and the annual traditional PTA table. The hostesses will carry out the uniqueness of their country in the table decorations and dessert, and the serving girls will do so in their costumes and hairdo.

In 1945, Principal Mrs. Wm. B. Wingard and PTA chairman Mrs. Albert Philips founded the Silverhill PTA Founders Day Banquet. It began in a small modest way and has grown to be one of the biggest occasions in Baldwin County. Formerly the tables represented the months of the year; now they represent various nations of the world. They were held in the school auditorium until the school building burned and was totally destroyed in 1955. Since then, the banquets have been held out of doors, at the PZK Hall, at the Baptist Multipurpose Building, and now at the Robertsdale Coliseum.