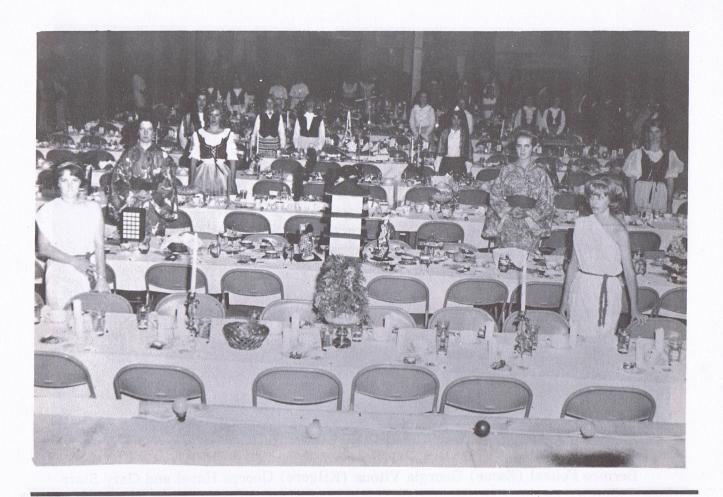

#### A BRIEF HISTORY OF FOUNDERS DAY

The Silverhill School PTA welcomes you to this, their twenty-fifth Founders Day Banquet. You are cordially invited to lood at the beautiful array of tables that represent the following countries: Germany, Egypt, Italy, Spain, Finland, Tropical Islands, Holland, Japan, Sweden, Czechoslovakia, and the annual traditional PTA table. The hostesses will carry out the uniqueness of their country in the table decorations and dessert, and the serving girls will do so in their costumes and hairdo.

In 1945, Principal Mrs. Wm. B. Wingard and PTA chairman Mrs. Albert Philips founded the Silverhill PTA Founders Day Banquet. It began in a small modest way and has grown to be one of the biggest occasions in Baldwin County. Formerly the tables represented the months of the year; now they represent various nations of the world. They were held in the school auditorium until the school building burned and was totally destroyed in 1955. Since then, the banquets have been held out of doors, at the PZK Hall, at the Baptist Multipurpose Building, and now at the Robertsdale Coliseum.