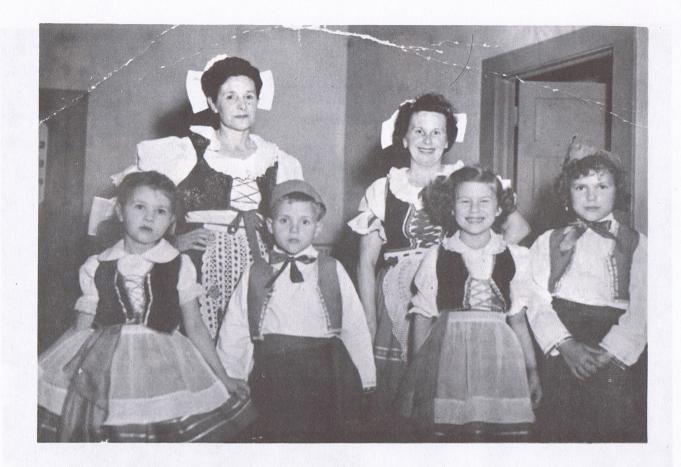

#### A BRIEF HISTORY OF FOUNDERS DAY

The Silverhill School PTA welcomes you to this, their twenty-fifth Founders Day Banquet. You are cordially invited to lood at the beautiful array of tables that represent the following countries: Germany, Egypt, Italy, Spain, Finland, Tropical Islands, Holland, Japan, Sweden, Czechoslovakia, and the annual traditional PTA table. The hostesses will carry out the uniqueness of their country in the table decorations and dessert, and the serving girls will do so in their costumes and hairdo.