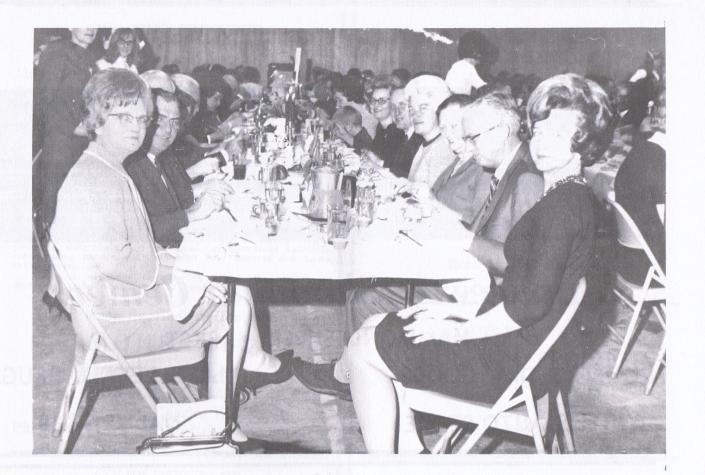

# Founders Day Banquet

February 21, 1970

Robertsdale Coliseum

#### A BRIEF HISTORY OF FOUNDERS DAY

The Silverhill School PTA welcomes you to this, their twenty-fifth Founders Day Banquet. You are cordially invited to lood at the beautiful array of tables that represent the following countries: Germany, Egypt, Italy, Spain, Finland, Tropical Islands, Holland, Japan, Sweden, Czechoslovakia, and the annual traditional PTA table. The hostesses will carry out the uniqueness of their country in the table decorations and dessert, and the serving girls will do so in their costumes and hairdo.