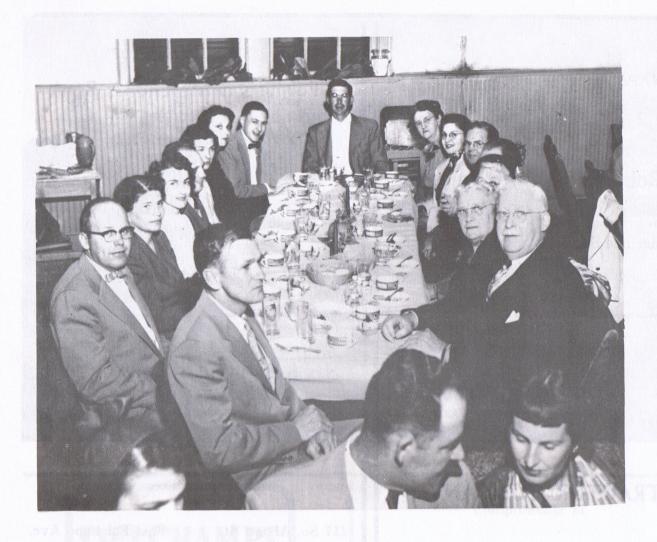

# Founders Day Banquet

February 21, 1970

Robertsdale Coliseum

## PROGRAM

| Invocation Rev. Bill Courington                                         |  |
|-------------------------------------------------------------------------|--|
| Welcome Mr. Ivan Havel President P.T.A. 1969-70                         |  |
| Introduction of Hostesses and Serving Girls Rev. C. A. Simmons          |  |
| Meal Served                                                             |  |
| Introduction of Special Guests Felix Bigby, Jr.  Principal              |  |
| American Field Service Student – Suzanne Millner Turku, Finland         |  |
| Speaker Dr. Frederick P. Whiddon President, University of South Alabama |  |