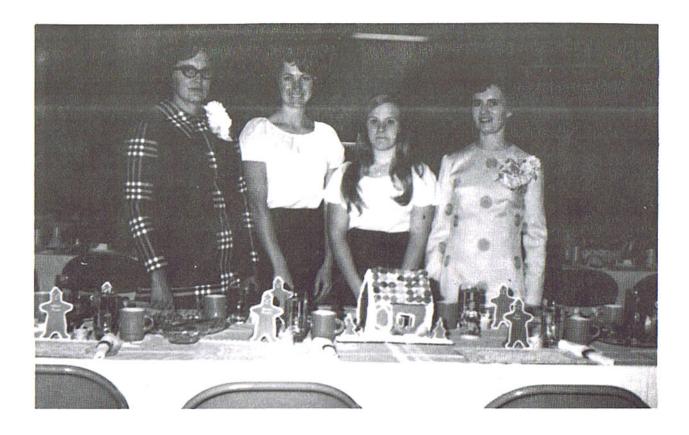

#### MULTI-NATIONALITY THEME

One of the main features of the Founders Day Festival is the multi nationality theme. Various tables are decorated in themes of different nationalities represented among Silverhill residents. These are varied. Desserts served at each table are typical of the country represented at that table.

#### POWELL'S UPHOLSTERY

AND REFINISHING
WIDE SELECTION OF FABRICS

P.T.A. (U.S.A.) TABLE 1971