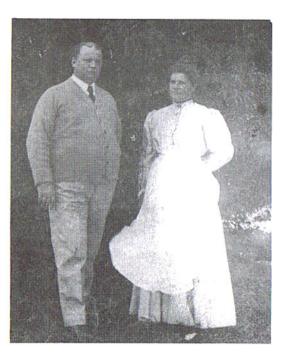

See our new Furniture Dept.

Robertsdale, Alabama

Mr. and Mrs. T. A. Johnson (mother and step-father of Mrs. George Lundberg)

Mrs. Johnson was the first President of Silverhill P.T.A. in 1907. Then it was called Silverhill School Improvement Assn.

The first lady in Silverhill, she was then Mrs. A.T. Westerlund. She was a trained nurse and trained mid-wife, and helped care for the sick and the newborn in the early colony.

Mr. Johnson, a grocer from Chicago built People's Supply Company (Chandler's Store) in 1902. At that time he handled everything needed by early settlers, and by the native people living in the pine-wooded area. He handled, besides groceries, furniture, plows, horse and cow feed, kerosene oil, lamps and lanterns, shoes, dry goods, overalls, nails and silverware, soap, and the "GoldDust Twins". Remember? People came with horses and wagons and spent the day. It was a day's trip for many of them.