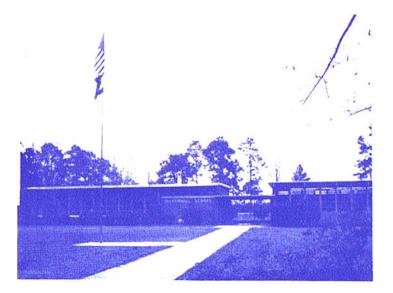

The Founder's Day Banquet was always held in the auditorium of our school until the school was destroved by fire in November 1955. For the next two years the Banquet was held in the PZK Hall, then for the next seven years it continued as a "take-out" or eat in the cafeteria dinner. For the years 1965 and 1966 the Banquet was held in the Baptist Church Multi-Purpose Building. Since 1967 it has been held in the Robertsdale Coliseum.