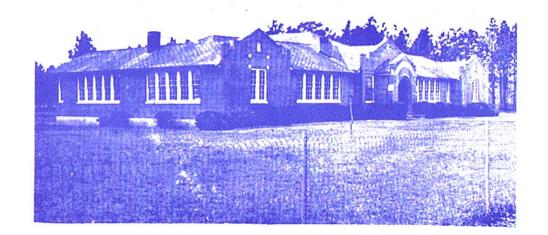

The Founder's Day Banquet was always held in the auditorium of our school until the school was destroved by fire in November 1955. For the next two years the Banquet was held in the PZK Hall, then for the next seven years it continued as a "take-out" or eat in the cafeteria dinner. For the years 1965 and 1966 the Banquet was held in the Baptist Church Multi-Purpose Building. Since 1967 it has been held in the Robertsdale Coliseum.