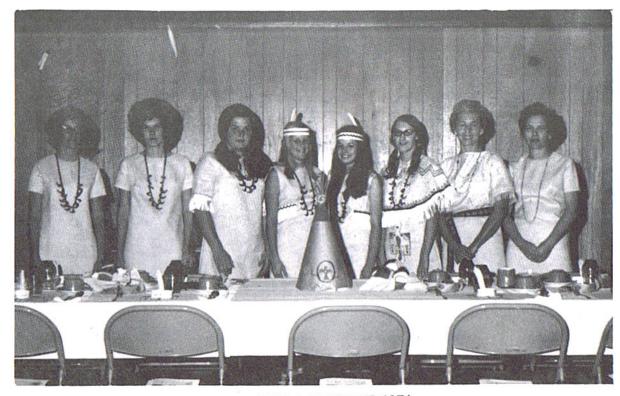

#### POWELL'S UPHOLSTERY

AND REFINISHING
WIDE SELECTION OF FABRICS

P.T.A. (U.S.A.) TABLE 1971