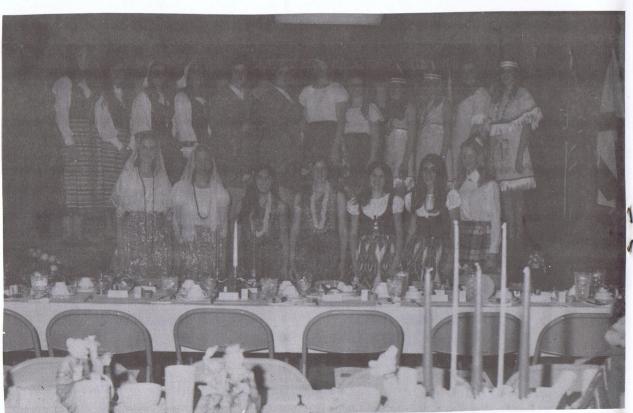

#### HOSTESSES AND SERVING GIRLS

| SWEDEN Mrs. Ivan Havel, Mrs. Jim Langley, Mrs. Bill Passmore Serving—Debbie Havel, Robbin Havel                                                                     |
|---------------------------------------------------------------------------------------------------------------------------------------------------------------------|
| IRELAND Mrs. Frankie Kucera, Mrs. Kay Vasko, Mrs. George Fontaine Serving—Ann Nix, Charlotte Davis                                                                  |
| GREECE Mrs. Henry Legrone, Mrs. Maxine Fendley, Mrs. Winston Byrd Serving—Debbie Williams, Gaye Malone                                                              |
| SOUTH SEA ISLANDS Mrs. Lillian Langham, Mrs. Patricia Langham<br>Serving—Carol Brazzel, Sheri Ann Williams                                                          |
| SPAIN                                                                                                                                                               |
| FRANCE Mrs. Al Jordan, Mrs. Duke Phildius Serving—Beth Phildius, Brenda Holland                                                                                     |
| NETHERLANDS Mrs. Sarah Stephens, Mrs. Homer Gosnell Serving—Linda Hinote, Charlotte Hinote                                                                          |
| CZECHOSLOVAKIA Mrs. Walter Pope, Mrs. Royce Jerkins Serving—Twila Dearborn, Patti Peturis                                                                           |
| JAPAN Mrs. Ed Sturma, Mrs. John Sturma Serving—Kim Sturma, Melinda Cooper                                                                                           |
| P.T.A. Mrs. Kenneth Gravette, Mrs. Ben Woodall, Mrs. Charles Douglas, Mrs. Elvin Ewing Serving—Belinda Kostelecky, Cathy Middleton, Becky Middleton, Sharon McInnis |