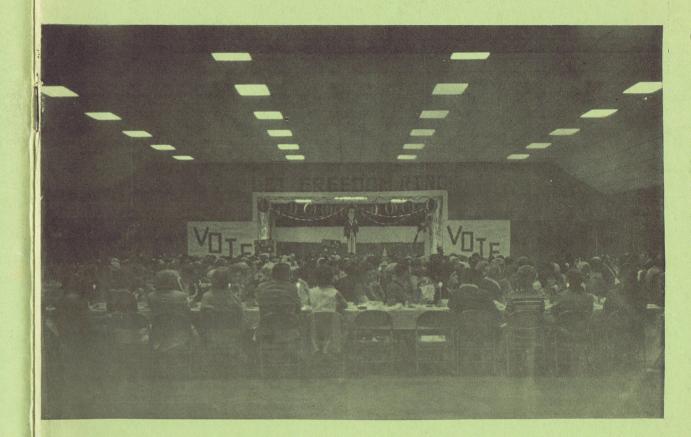

# GULF FARMS, INC.

FOLEY, ALA.

Bring us your pecans . . . We pay TOP prices!

SILVERHILL SCHOOL P.T.A.

Founders Day Banquet
February 24, 1973

Robertsdale Coliseum

P.T.A.-

"Let Freedom Ring" is the theme of this table. Colors are red, white and gold. Centerpiece consists of large gold bell on red velvet. There are also bells of different sizes and varieties displayed. Antique lamps are used in place of candles. Place cards have phone dialers with a bell that guests may have for a favor. Serving girls are dressed as "Liberty Belles."