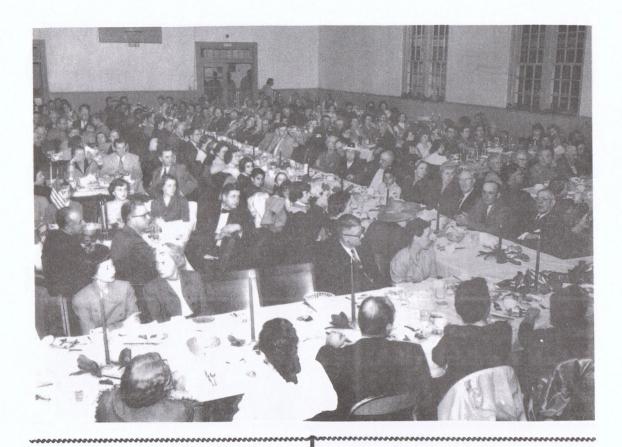

# GULF FARMS, INC.

FOLEY, ALA.

Bring us your pecans . . . We pay TOP prices!

SILVERHILL SCHOOL P.T.A.

Founders Day Banquet
February 24, 1973

Robertsdale Coliseum

# PROGRAM

| Invocation                                                                     | Rev. C. A. Simmons                                                              |
|--------------------------------------------------------------------------------|---------------------------------------------------------------------------------|
| Welcome                                                                        | Mr. Frankie Kucera President P.T.A. 1972-73                                     |
| Introduction of Hostesses and Serving Girls                                    | Mr. Felix D. Bigby, Jr.                                                         |
| Meal Served                                                                    |                                                                                 |
| Introduction of Special Guests                                                 | John R. Stewart Principal                                                       |
| American Field Service Students Omër Battalbey  Turkey  Markus Fendel  Germany |                                                                                 |
| Speaker Mr. Martin Johnson                                                     |                                                                                 |
|                                                                                | <u></u>                                                                         |
| COMPLIMENTS OF  Coastal Concrete Company                                       | Silverhill P. T. A. Organized 1907 As Silverhill School Improvement Association |
| Robertsdale, Alabama                                                           | The Late Mrs. T. A. Johnson 1st President                                       |