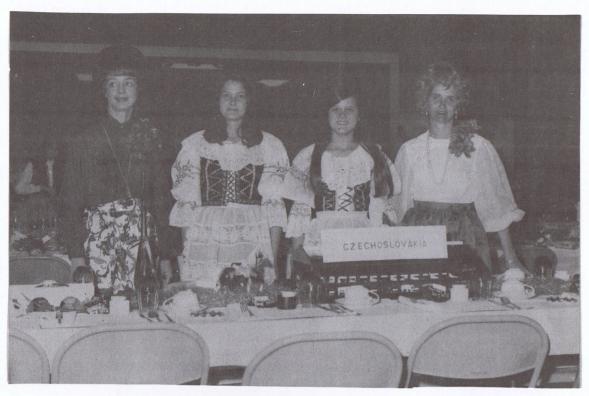

CZECHOSLOVAKIA-

The color scheme of the table represents the colors of the flag. The red carnation is the national flower. The Czechs are famous for their pastries, colorful costumes, and the Maypole Dance.

## W. J. Nelson & Sons

Fairhope, Alabama

The Biggest Grain Dealers in the South

The Boys that wheel & Deal, Known as the Farmer's Friend

ALWAYS DEAL WITH W. J. NELSON & SONS

CZECHOSLOVAKIA TABLE

Compliments of-