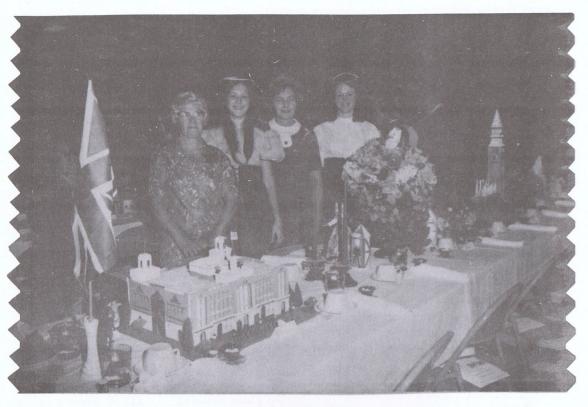

#### about the tables . . .

GREECE-

The Greek table's centerpiece features a grape arrangement to signify the many grape vineyards in Greece. The temple on one end is th Temple of Zeus. On the other end of the table is a statute of a Greek goddess.