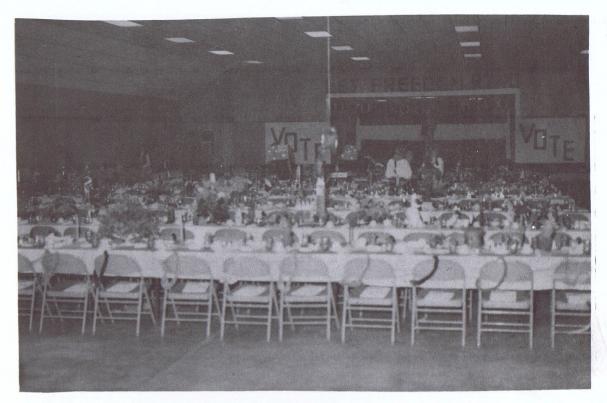

# PROGRAM

| Invocation                                                                     | Rev. C. A. Simmons                                                              |
|--------------------------------------------------------------------------------|---------------------------------------------------------------------------------|
| Welcome                                                                        | Mr. Frankie Kucera President P.T.A. 1972-73                                     |
| Introduction of Hostesses and Serving Girls                                    | Mr. Felix D. Bigby, Jr.                                                         |
| Meal Served                                                                    |                                                                                 |
| Introduction of Special Guests                                                 | John R. Stewart Principal                                                       |
| American Field Service Students Omër Battalbey  Turkey  Markus Fendel  Germany |                                                                                 |
| Speaker Mr. Martin Johnson                                                     |                                                                                 |
|                                                                                | <u></u>                                                                         |
| COMPLIMENTS OF  Coastal Concrete Company                                       | Silverhill P. T. A. Organized 1907 As Silverhill School Improvement Association |
| Robertsdale, Alabama                                                           | The Late Mrs. T. A. Johnson 1st President                                       |

P.T.A.-

"Let Freedom Ring" is the theme of this table. Colors are red, white and gold. Centerpiece consists of large gold bell on red velvet. There are also bells of different sizes and varieties displayed. Antique lamps are used in place of candles. Place cards have phone dialers with a bell that guests may have for a favor. Serving girls are dressed as "Liberty Belles."