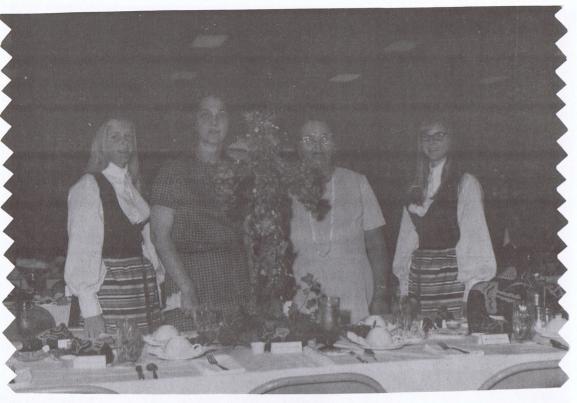

## W. J. Nelson & Sons

Fairhope, Alabama

The Biggest Grain Dealers in the South

The Boys that wheel & Deal, Known as the Farmer's Friend

ALWAYS DEAL WITH W. J. NELSON & SONS

CZECHOSLOVAKIA TABLE

Compliments of-