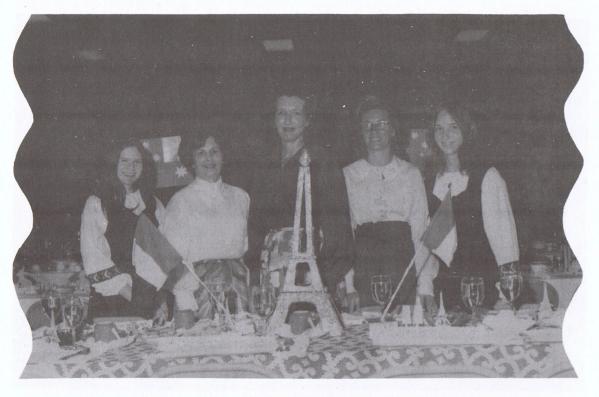

SOUTH SEA ISLANDS-

The centerpiece of this table is a hand-carved Buddhist. To add to the decorations are two banana boats which came from Hawaii and pineapples.

FRANCE-

Here we have the traditional sidewalk cafe for which France is noted. Other decorations are the signing of the Peace Treaty and a Paris fashion show.

## BALDWIN NATIONAL BANK OF ROBERTSDALE

"SERVING BALDWIN COUNTY"

Member Federal Deposit Insurance Corporation

Robertsdale 947-2492

**Loxley** 964-2971

**Fairhope 928-2156** 

FRENCH TABLE

Morgan's