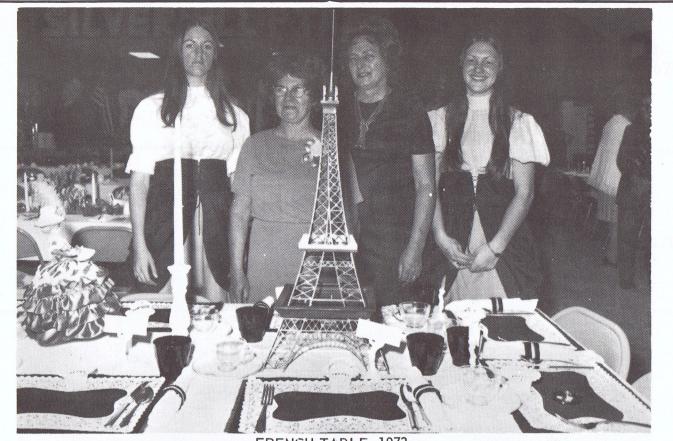

### SHOP

PIGGLY WIGGLY

For Below Discount

**Specials Plus** 

S&H Green Stamps

FRENCH TABLE 1973 I.-r. Brenda Holland, Mrs. Duke Phildius, Mrs. Al Jordan, Beth Phildius

> "THE BEST POSSIBLE SERVICE FOR THE LOWEST COST IS ALL WE HAVE TO OFFER"

### FRENCH TABLE

Featured this year on the French Table is the famous Eiffel Tower. Flower carts, such as are used by flower-sellers in Paris are also used. Hand made artist's easels hold the place cards, and handmade baskets are used for nut and mint cups.