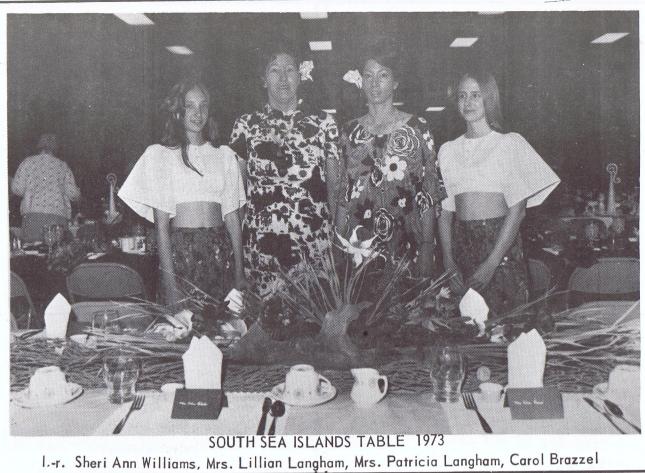

### SOUTH SEA ISLANDS TABLE

A hand made miniature grass hut is used with swaying palms for the main attraction on the South Sea Islands table. Many of the decorations were hand made by the hostesses. The authentic grass skirts worn by the serving girls were brought from Hawaii by special arrangement with Mrs. Marie Krob especially for use at this Founder's Day Dinner. The grass strands are hand tied onto a small type of rope. The beautiful shells seen on this table come from waters in many parts of the world.