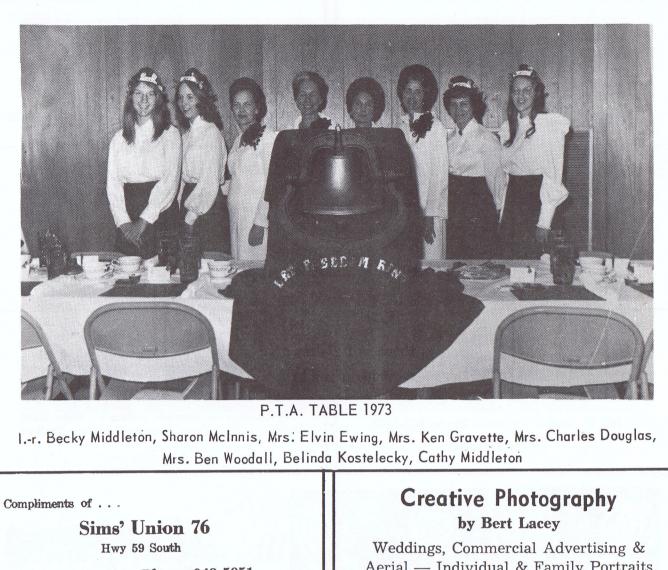

### P.T.A. (U.S.A.) TABLE

The theme of this year's P.T.A. Table is "Kindle America's Light." Theme colors are red, white, and blue. Star shaped candles hold place cards in place and may be taken home as favors. Flower arrangements and more candles further carry out the theme.