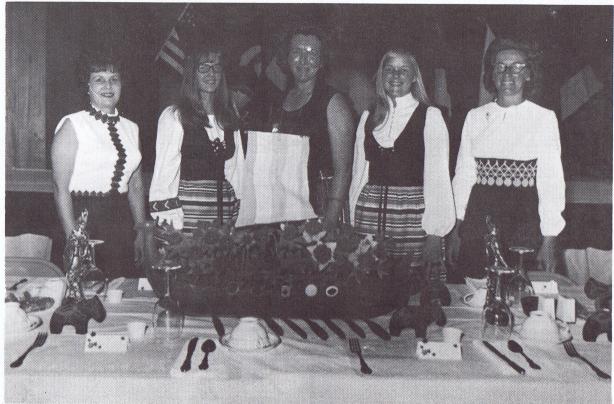

# SWEDISH TABLE 1973

### NORWEGIAN TABLE

The theme colors of the Norwegian table are red, white, and blue. Decorations used are hand made items and family heirlooms from Norway.