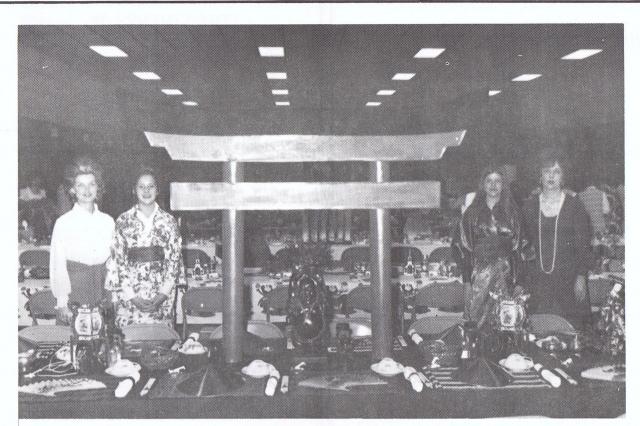

JAPANESE TABLE 1973 I.-r. Mrs. John Sturma, Melinda Cooper, Kim Sturma, Mrs. Ed Sturma