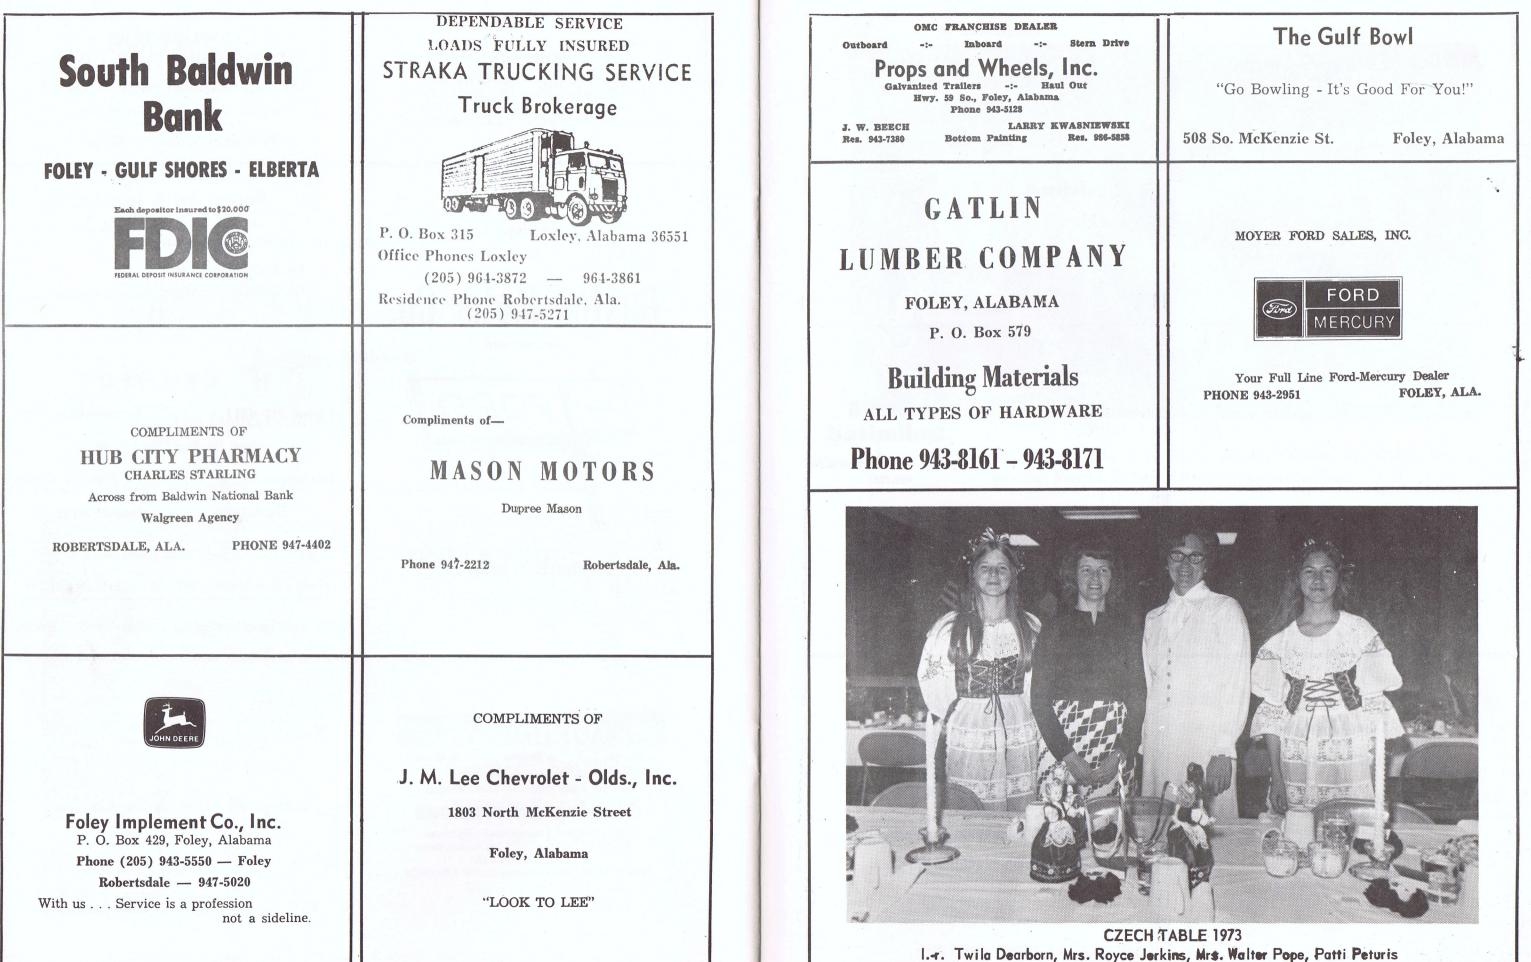

### The Colony Shop on THE EASTERN SHORE

Beautiful Clothes for Beautiful People

We invite you to shop with us

Open Mon. — Sat. 9 - 5:30

Phone 928-8172

Fairhope, Ala.

At the first Founder's Day Banquet there were twelve tables decorated in the theme of the twelve months, with each table having twelve people. The next year a P.T.A. table was added because the first year had been such a success that more people wanted to attend. At this time Mrs. Finn Nitteberg and Mrs. Arnold Chandler decorated the stage and the auditorium and also prepared a program, with skits, plays, songs, dances, all having to do with the theme--months of the year. For some years there was also a children's table. After this more people were added to each table each year. This year there are 34 people seated at each table, and 60 at the P.T.A. table. In 1965 the PTA changed the theme to nationalities. The tables are now decorated to depict something outstanding about its country, and the servving girls dress in costume of the country.