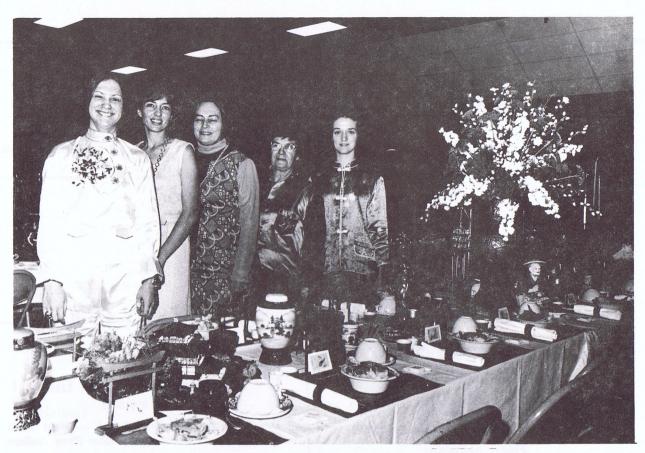

#### P.T.A. (U.S.A.) TABLE 1974

I. to r.: Cissy Woodall, Sharon McInnis, Mrs. Lamar Giles, Mrs. Ralph Drew, Mrs. Frank Laraway, Mrs. Benny Woodall, Sabra Grant, Terry Fontaine

COMPLIMENTS OF