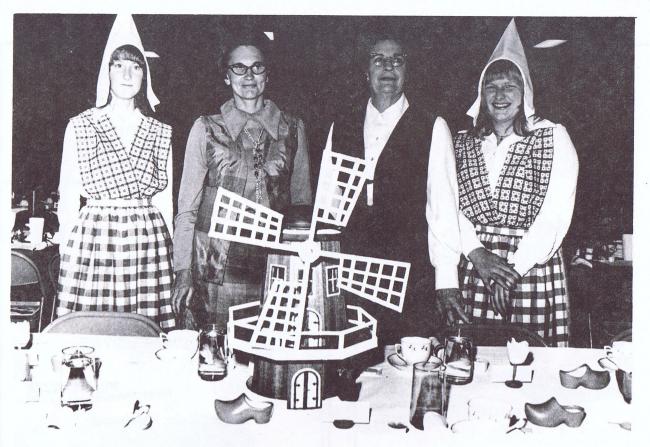

### Spaceway Shopping Center

HAMMOND SUPER MARKET

COOPER'S DRY GOODS

WHITE'S AUTO STORE

LEE'S REXALL DRUGS

NALL'S 5 & 10

**NETHERLANDS TABLE 1974** 

1. to r.: Kathi Grant, Mrs. Walter Pope, Mrs. E. M. Lewis, Brenda Morrison