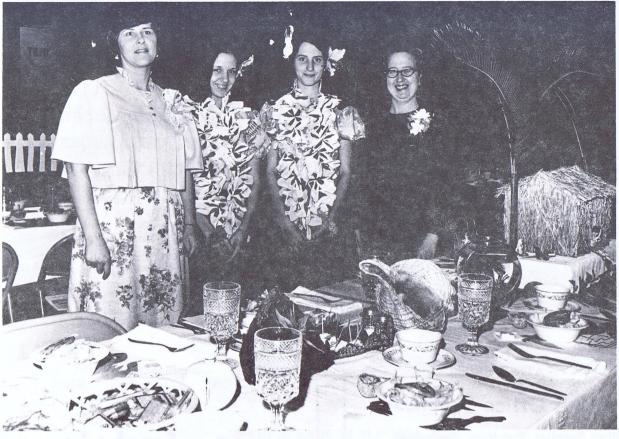

#### P.T.A. (U.S.A.) TABLE 1974

I. to r.: Cissy Woodall, Sharon McInnis, Mrs. Lamar Giles, Mrs. Ralph Drew, Mrs. Frank Laraway, Mrs. Benny Woodall, Sabra Grant, Terry Fontaine

COMPLIMENTS OF