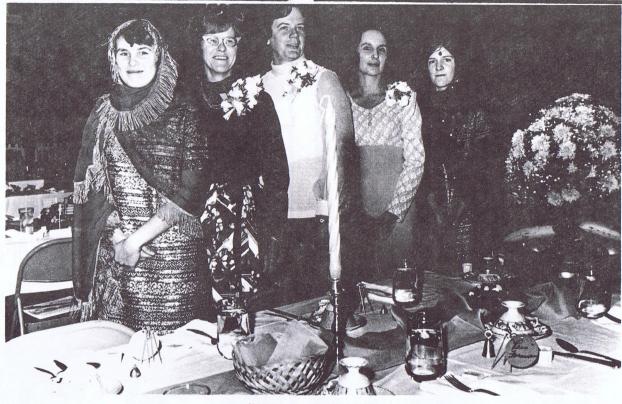

#### FOUNDERS DAY HOST, HOSTESSES, & SERVING GIRLS

| P. T. A. (U. S. A.) Table | Mrs. Ralph (Carol) Drew Mrs. John M. (Elaine) Wiley Mrs. Ed (Shirley) Sturma Mrs. Frankie (Martha) Kucera Mrs. Carol Odom | Kay Drew<br>Kay Blackburn<br>Sabra Grant<br>Kathy Grant |
|---------------------------|---------------------------------------------------------------------------------------------------------------------------|---------------------------------------------------------|
| Antarctica                | Mrs. Richard (Margie) Ard<br>Mrs. George (Shirley) Strahan                                                                | Joanne Strahan<br>Phyllis Wilson                        |
| France                    | Mrs. Duke (Gladys) Phildius<br>Mrs. Al (Phyllis) Jordan                                                                   | Beth Lambert<br>Irene Geiger                            |
| Holland                   | Mrs. Howard (Maurice) Davis<br>Mrs. Dennis (Pam) Madden<br>Mrs. Charles (Pat) McKinley                                    | Teresa Vasut<br>Denise Vasut                            |
| Ireland                   | Mrs. Norman (Sharon) Lassitter<br>Mrs. John (Alberta) Harden                                                              | Julie Greggs<br>Cindy Fendley                           |
| Japan                     | Mrs. Arthur M. (Linda) Havel<br>Mrs. Clifford (Emily) Clay                                                                | Darlene Bişhop<br>Karen Sawyer                          |
| South Sea Islands         | Mr. Spencer Valine<br>Mrs. Hal (Nancy) Koons                                                                              | Twila Dearborn<br>Donna McInnis                         |
| Spain                     | Mrs. Frank (Pat) Laraway<br>Mrs. Leslie (Kate) Macon<br>Mrs. Walter (Rosie) Pope                                          | Cathy Macon<br>Susan Rockwell                           |