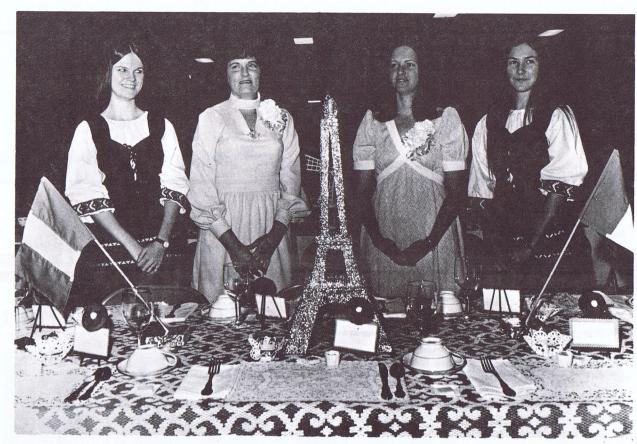

### Spaceway Shopping Center

HAMMOND SUPER MARKET

COOPER'S DRY GOODS

WHITE'S AUTO STORE

LEE'S REXALL DRUGS

NALL'S 5 & 10

**NETHERLANDS TABLE 1974** 

1. to r.: Kathi Grant, Mrs. Walter Pope, Mrs. E. M. Lewis, Brenda Morrison