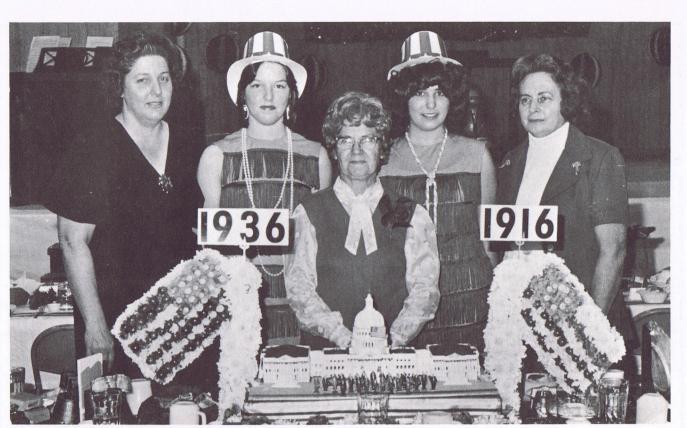

#### The Gulf Coast Farmer

"SERVING ALABAMA'S MOST PROGRESSIVE COUNTY"
ROBERTSDALE, ALABAMA 947-7318

1916-1936 TABLE (1976)

Left to Right: Mrs. Oscar (Jean) Forland, Karen Forland, Mrs. Duke (Gladys) Phildius, Rita Harville, Mrs. Al (Phyllis) Jordan