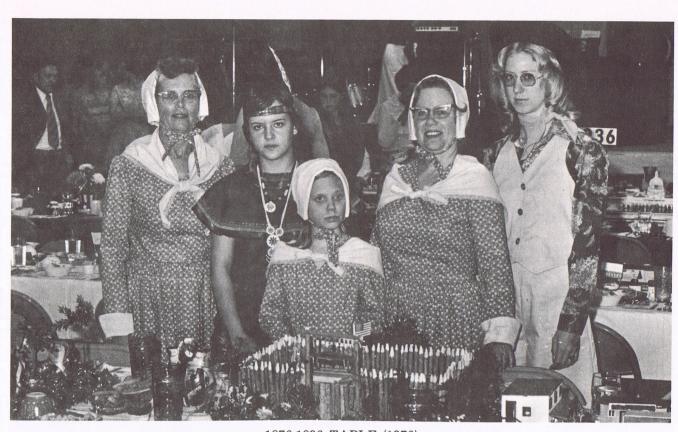

## The Onlooker

Foley and Robertsdale, Ala. Serving All of Central and South Alabama

1776-1796 TABLE (1976)
Left to Right: Charlotte Davis, Mrs. Howard (Maurice) Davis, Mrs. Gene (Cindy) Havel,
Mrs. Dennis (Pam) Madden, Ann Nix