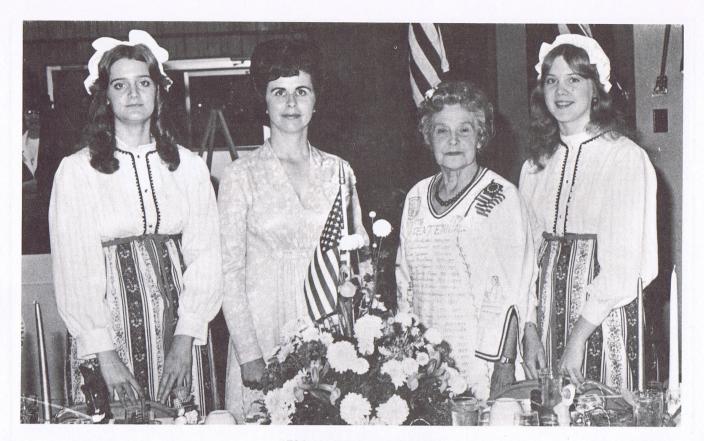

## Silverhill PJA Founder's Day 1977 Countries, Hostesses & Serving Girls

| Alabama, U.S.A. | Mrs. Edward (Shirley) Sturma | Kim Sturma               |
|-----------------|------------------------------|--------------------------|
|                 | Mrs. Leslie (Kate) Macon     | Lori Sturma              |
|                 | Mrs. John M. (Elaine) Wiley  | Denise Dutton            |
|                 | Mrs. W. Frank (Pat) Laraway  | Rhoda Boone              |
|                 | Mrs. Jerald (Gladys) Holmes  | LeaAnne Russell          |
| Czech           | Mrs. Ben (Georgia) Kucera    | Lori Langley             |
|                 | Mrs. Frankie (Martha) Kucera | Terri Chandler           |
| Scandinavian    | Mrs. Al (Phyllis) Jordan     | Vickie Drew              |
|                 | Mrs. Duke (Gladys) Phildius  | Diana Dickinson          |
| Poland          | Mrs. Jean Simpson            | Georgia Gosnell          |
|                 | Mrs. Josephine Skarbek       | Andrea Allen             |
|                 | Miss Marge Skarbek           |                          |
| Ireland         | Mrs. Joe (Cecelia) Schreck   | Loretta Holmes           |
|                 | Mrs. Ricky (Ann) Sirmon      | Pam Foley                |
| Holland         | Mrs. Howard (Maurice) Davis  | Karen Ewing              |
|                 | Mrs. Dennis (Pam) Madden     | Mindy Ponder             |
| Japan           | Mrs. Ralph (Carol) Drew      | Kay Blackburn            |
|                 | Mrs. Carol Ann Odom          | Kay Drew                 |
|                 | Mrs. Charles (Pat) McKinley  |                          |
| Spain           | Mrs. Ben (Marie) Smith       | Michelle Gravette - 37/5 |
|                 | Mrs. Don (Barbara) Sharp     | Jo Ann Sundie 374/       |
| England         | Ann Harrison                 | Donna Butler             |
|                 | Mary Morgan                  | Lynn Macon               |
|                 |                              |                          |

## CONGRATULATIONS TO SILVERHILL PTA FOUNDER'S DAY

Mayor

Frankie J. Kucera

Clerk Anna G. Norman

Superintendent Benny F. Woodall TOWN OF