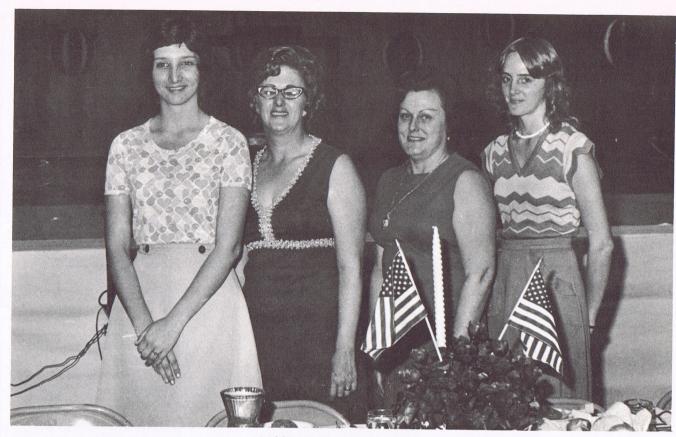

## Gulf Coast-Canal Propeller Co.

Incorporated

Machine

Welding

Marine Towing

JOE R. GARRIS Res. 968-7139

Phone 968-7515 P.O. Box 516 Gulf Shores, Ala. 36542

1936-1956 TABLE (1976) Left to Right: Sandy Williams, Mrs. Charles (Betty) Rockwell, Mrs. Lloyd (Mary) Palmer, Susan Rockwell