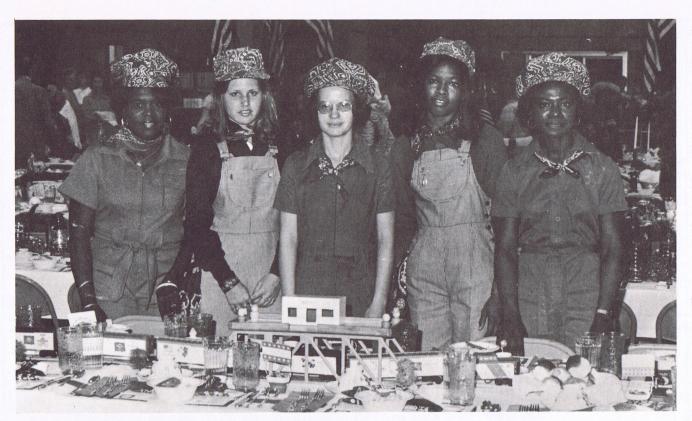

## Gulf Coast-Canal Propeller Co.

Incorporated

Machine

Welding

Marine Towing

JOE R. GARRIS Res. 968-7139

Phone 968-7515 P.O. Box 516 Gulf Shores, Ala. 36542

1936-1956 TABLE (1976) Left to Right: Sandy Williams, Mrs. Charles (Betty) Rockwell, Mrs. Lloyd (Mary) Palmer, Susan Rockwell