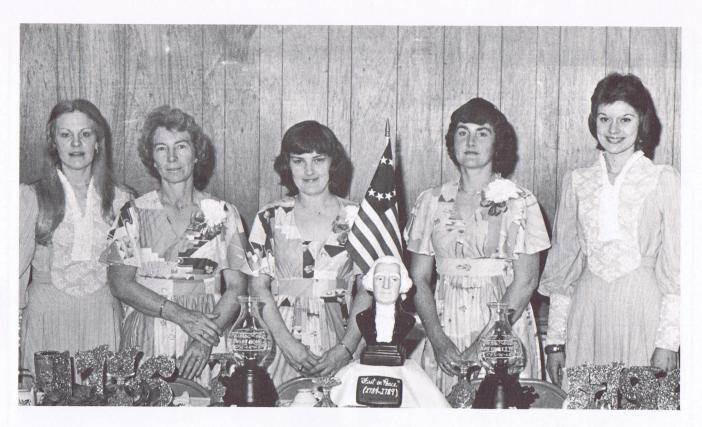

1956-1976 TABLE (1976)

Left to Right: Kim Sturma, Mrs. Joe (Cecelia) Schreck, Mrs. Edward (Shirley) Sturma,

Mrs. W. Frank (Pat) Laraway, Rhoda Boone

CONGRATULATIONS FROM

Central Baldwin

Chamber of Commerce