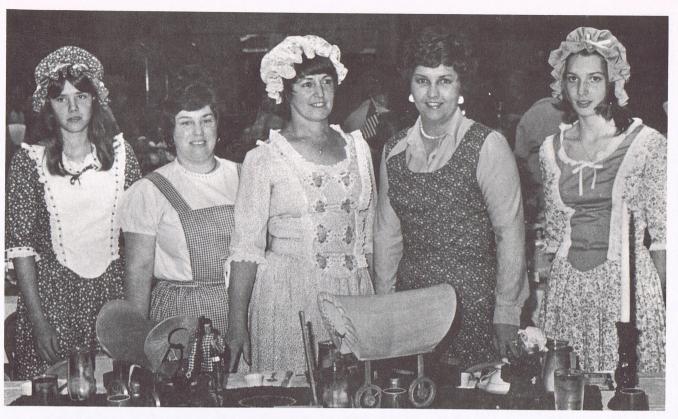

1956-1976 TABLE (1976)

Left to Right: Kim Sturma, Mrs. Joe (Cecelia) Schreck, Mrs. Edward (Shirley) Sturma,

Mrs. W. Frank (Pat) Laraway, Rhoda Boone

CONGRATULATIONS FROM

Central Baldwin

Chamber of Commerce