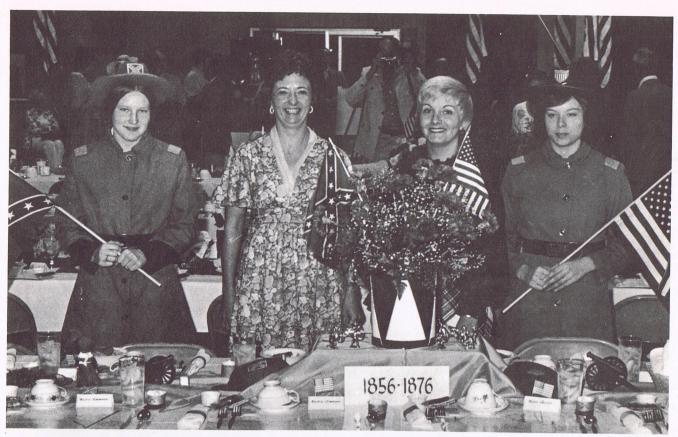

## DBA/SILVERHILL EXXON

HIGHWAY 104 — P.O. BOX 363 SILVERHILL, ALABAMA 36576 PHONE (205) 947-3861

1856-1876 TABLE (1976) Left to Right: Karen Ewing, Mrs. Harry (Ann) Nitteberg, Mrs. Roy (Bonnie) McNeil, Diana Dickinson