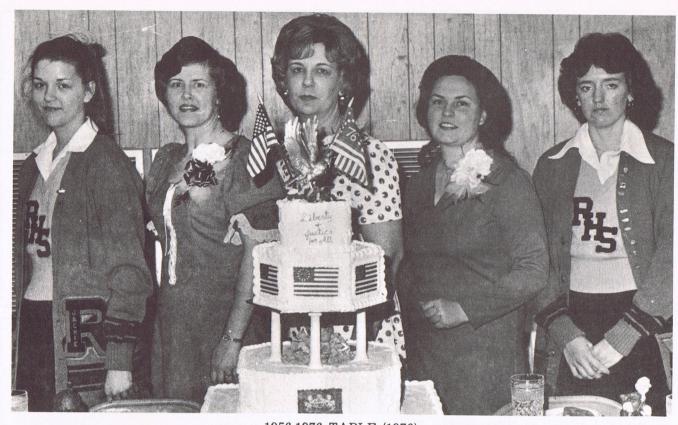

1956-1976 TABLE (1976)

Left to Right: Kim Sturma, Mrs. Joe (Cecelia) Schreck, Mrs. Edward (Shirley) Sturma,

Mrs. W. Frank (Pat) Laraway, Rhoda Boone

CONGRATULATIONS FROM

Central Baldwin

Chamber of Commerce