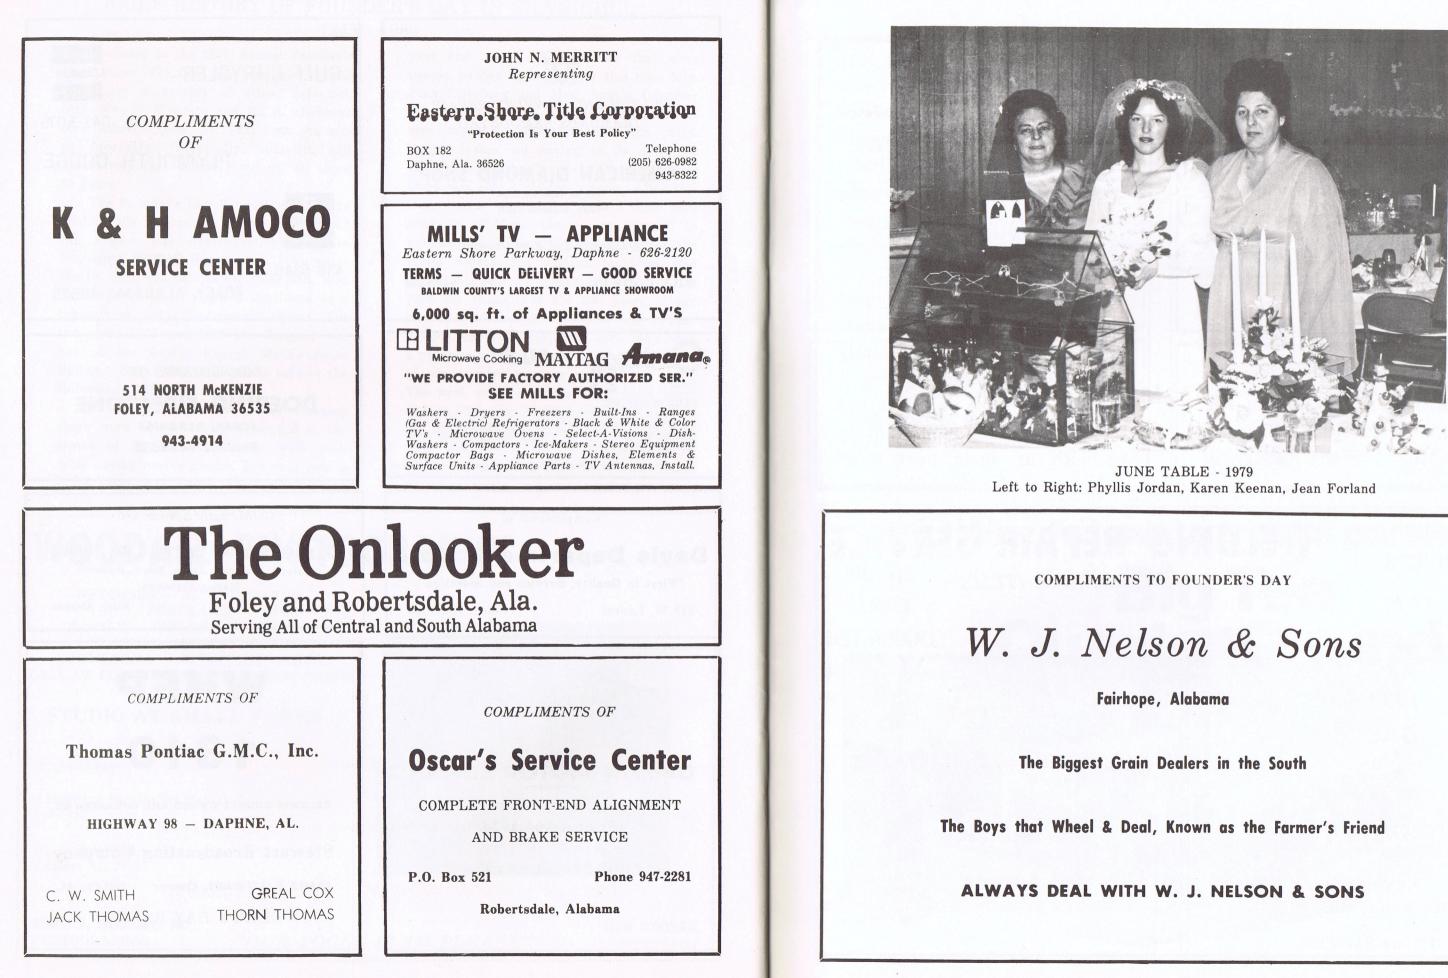

#### **Bradley Enterprises**

Corner Belforest & Battles Road — Fairhope Phone 928-2167 Joe Bradley, Owner

"Drive a little & save a lot"

We serve Baldwin, Mobile, Monroe, Conecuh & Escambia

**JANUARY TABLE - 1979** Left to Right: Judy Welborne, Terri Chandler, Faye Fidler