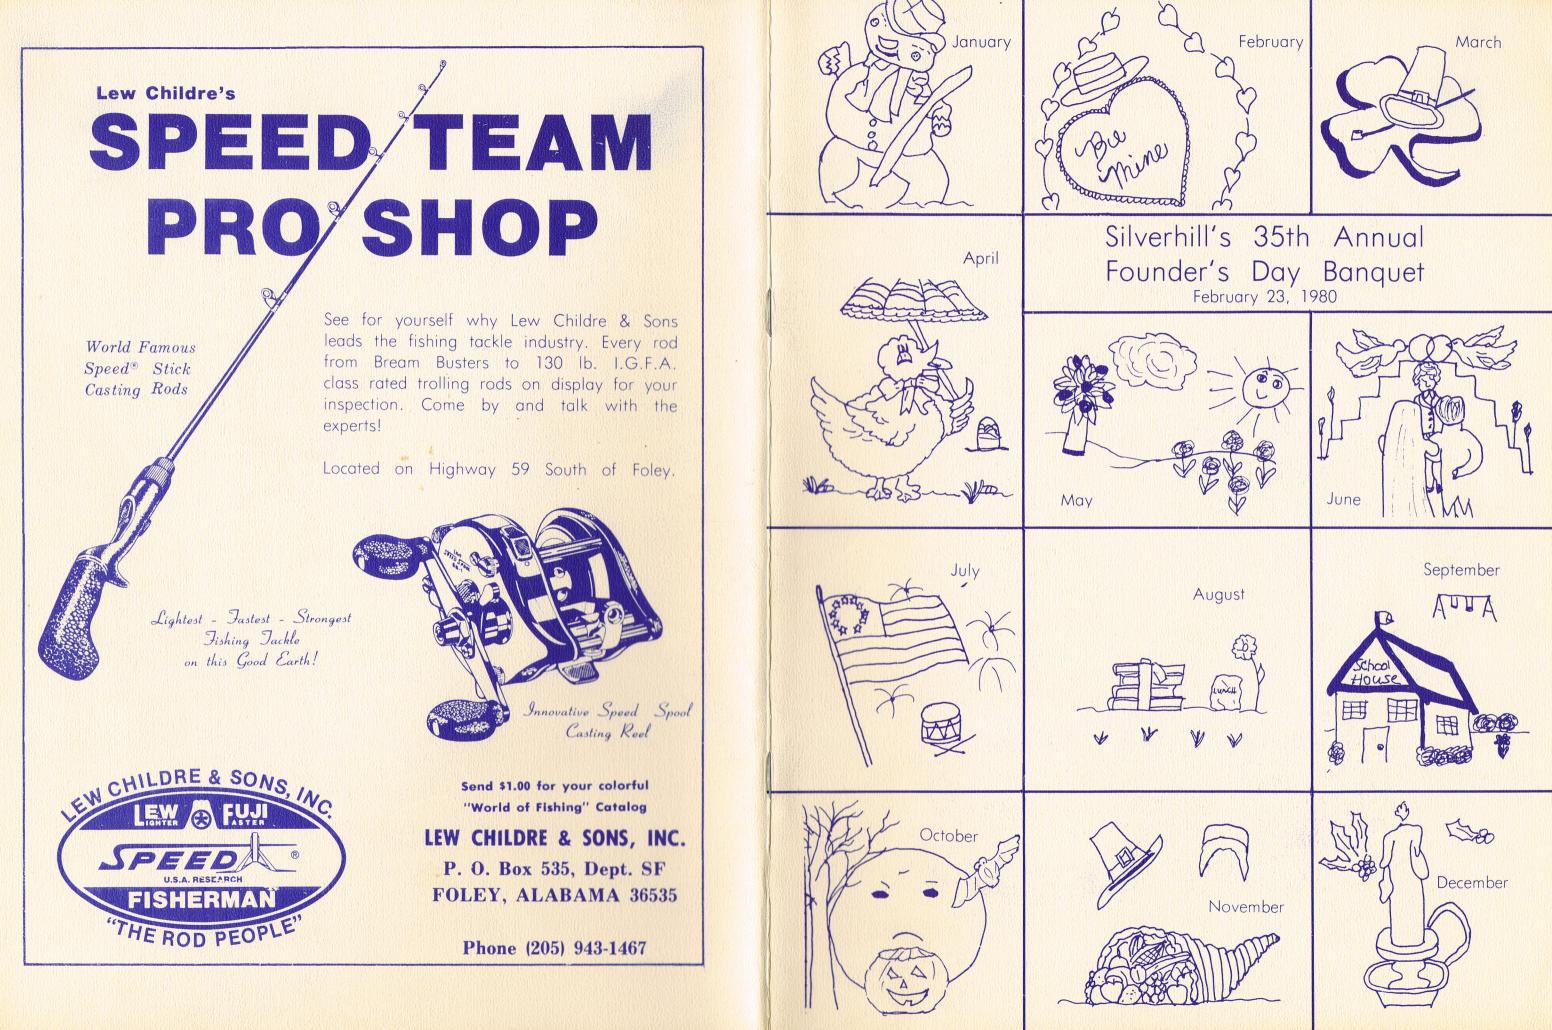

#### BRIEF HISTORY OF FOUNDER'S DAY IN SILVERHILL 1945 - 1980

Welcome to the 35th Annual Founder's Day Dinner. The first one was held in 1945 under the leadership of school principal, Mrs. Wm. B. Wingard and P.T.A. chairman Mrs. Albert Philips, Sr. That first one was so successful financially, socially, and attractively that it has continued all these 35 years.

The Founder's Day Banquet was always held in the auditorium of our school until the school was destroyed by fire in November of 1955. For the next two years the Banquet was held in the PZK Hall, then for the next seven years it continued as a take-out or eat-in-the-cafeteria dinner. For the years 1965 and 1966 the Banquet was held in the Baptist Church Multi-Purpose Building. Since 1967 it has been neld in the Robersdale Coliseum.

At the first Founder's Day Banquet there were twelve tables decorated in the theme of the twelve months, with each table having twelve people. The next year a P.T.A.Table was added because the first

year had been such a success that more people wanted to attend. At this time Mrs. Finn Nitteberg and Mrs. Arnold Chandler decorated the stage and the auditorium and also prepared a program, with skits, plays, songs, dances, all having to do with the theme, months of the year. For some years there was also a children's table. After this more people were added to each table each year. In 1965 the theme was changed to nationalities. From 1965 through 1975 the tables represented various countries, and each table had 34 people seated at it. In 1976 the theme was the 200 years of our country's history, divided into ten 20-year periods, one time period to each table, and a program was presented telling the history of our country in song, dance, and skits. The next year, countries were again used; and in 1978, but in 1979 we went back to the original theme of months of the year. This year there are 12 tables with 24 people at each one, and the P.T.A. Table, representing the four seasons of the year.