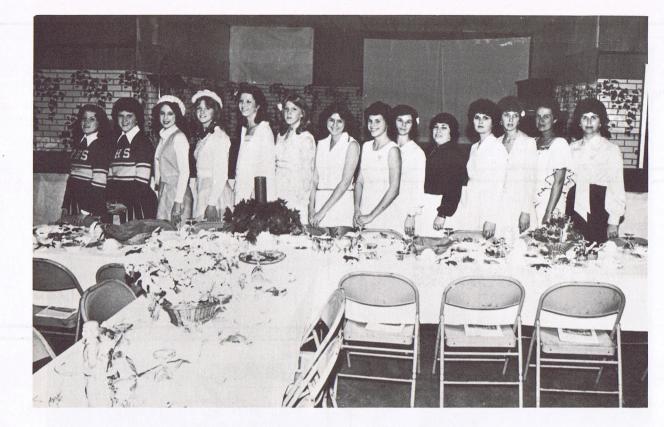

### FOOD STORES, INC.

P. O. BOX 186

SUMMERDALE, ALABAMA 36580

**LOCATIONS IN** 

FOLEY (2) - LOXLEY - ROBERTSDALE - BAY MINETTE

GASOLINE AND CONVENIENCE STORE ITEMS

P.T.A. TABLE - FOUR SEASONS - 1979 Left to Right: Serving Girls, Jane Thames, Eva Thames, Michelle Gravette, Suzanne McKenzie, Mitzi Mullen, Sandra Odom, Lisa Cash, Ursula Krob; Hostesses, Donna Sedlack, Carolyn Bartle, Ann Sirmon, Mary Vaughn, Nancy Koons, Martha Kucera