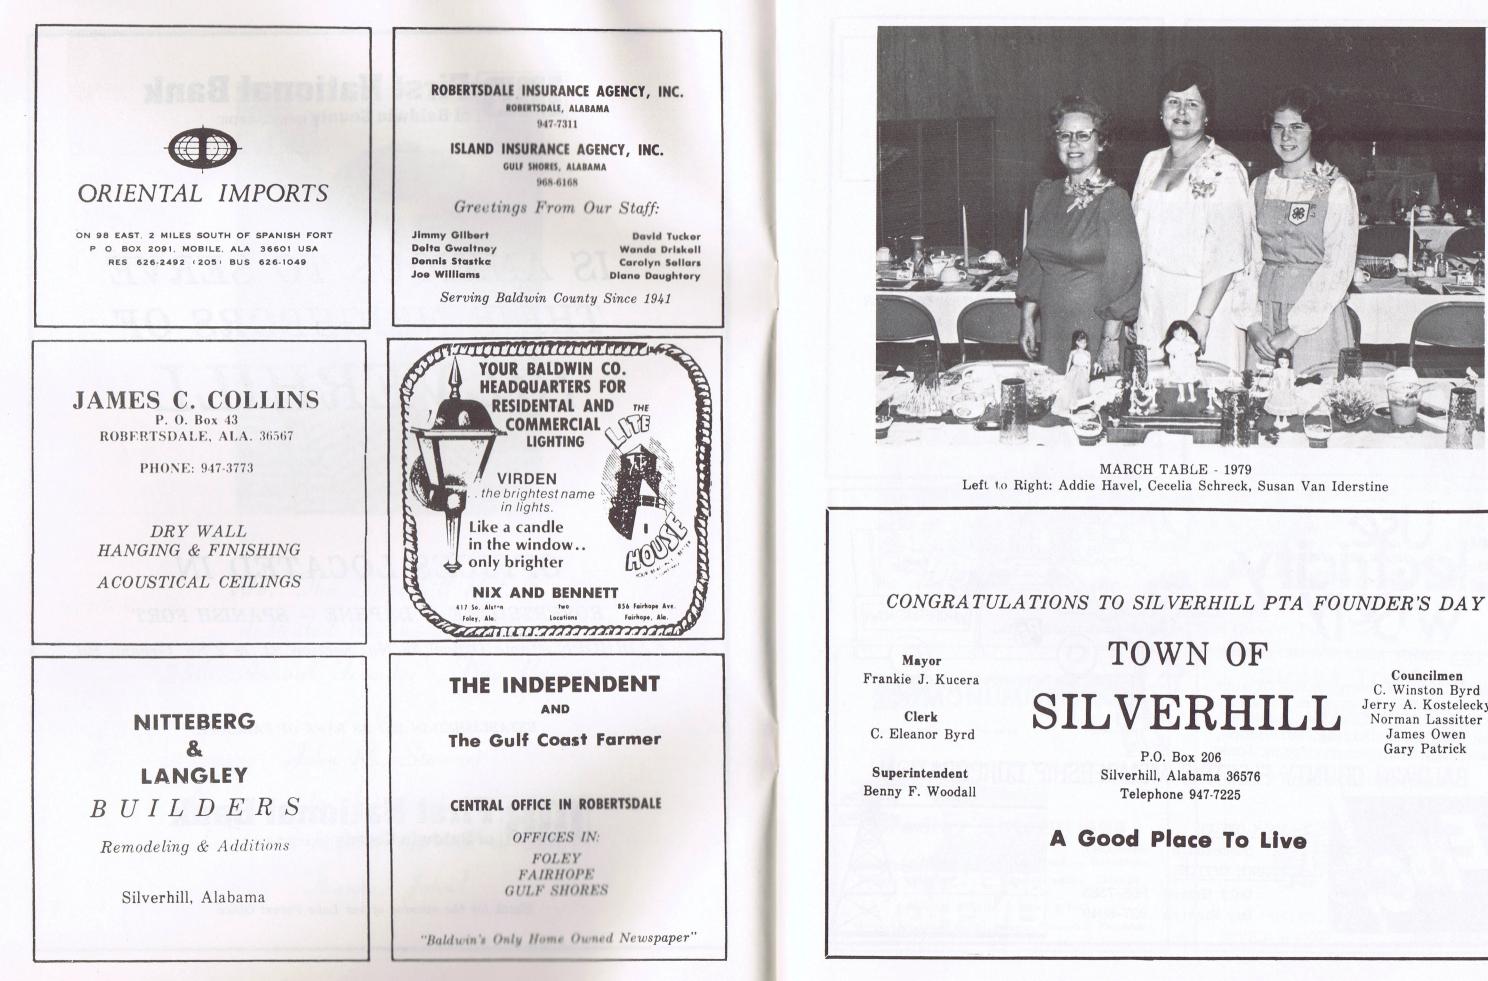

#### **Bradley Enterprises**

Corner Belforest & Battles Road — Fairhope Phone 928-2167 Joe Bradley, Owner

"Drive a little & save a lot"

We serve Baldwin, Mobile, Monroe, Conecuh & Escambia

**JANUARY TABLE - 1979** Left to Right: Judy Welborne, Terri Chandler, Faye Fidler