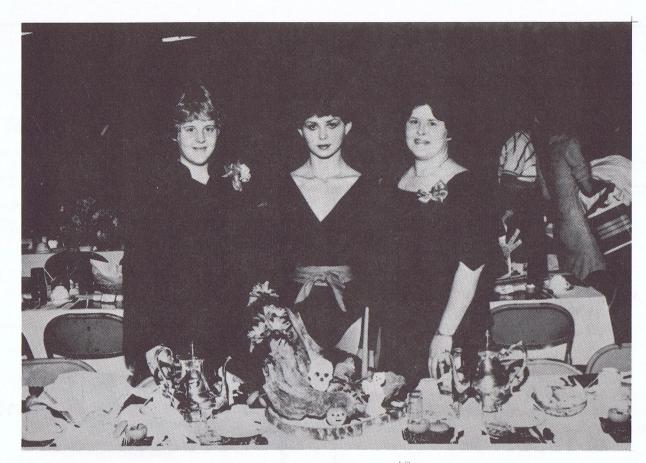

#### THE INDEPENDENT

BALDWIN'S AWARD WINNING

COMMUNITY NEWSPAPER

CENTRAL OFFICE IN ROBERTSDALE

OFFICES IN:

FOLEY FAIRHOPE GULF SHORES

"Baldwin's Only Home Owned Newspaper"

JANUARY TABLE - 1980 Left to Right: Blanche Krob, Ursula Krob, Barbara Krob