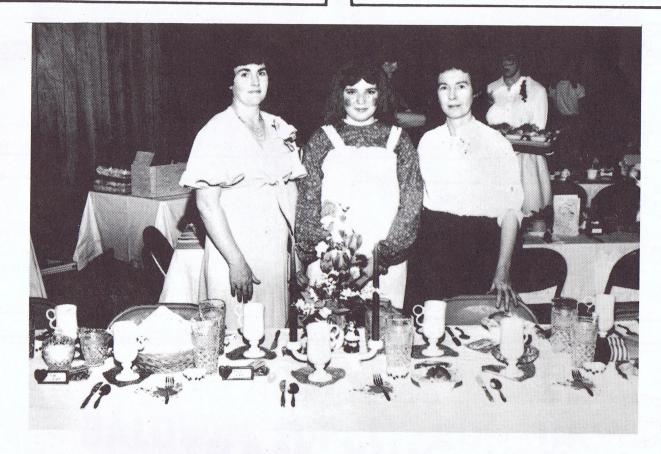

#### THE INDEPENDENT

BALDWIN'S AWARD WINNING

COMMUNITY NEWSPAPER

CENTRAL OFFICE IN ROBERTSDALE

OFFICES IN:

FOLEY FAIRHOPE GULF SHORES

"Baldwin's Only Home Owned Newspaper"

JANUARY TABLE - 1980 Left to Right: Blanche Krob, Ursula Krob, Barbara Krob