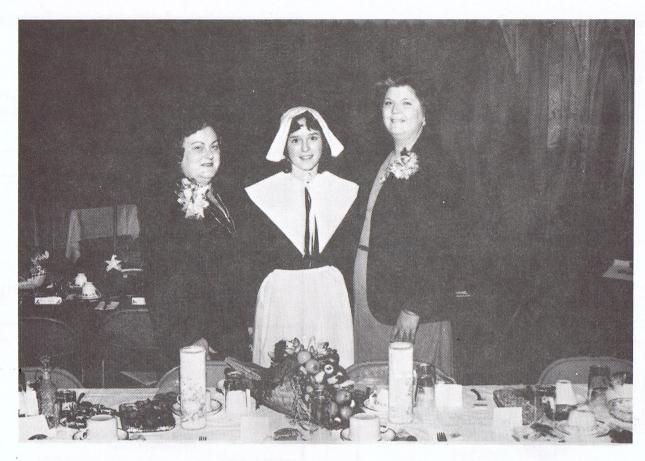

## 1981 Founder's Day Banquet Program

| Flag Ceremony                                                 | Miss Lisa Sirmon Miss Tonya Davis Miss Becky Ousley Miss Sheila Kucera |
|---------------------------------------------------------------|------------------------------------------------------------------------|
| Invocation                                                    | Mr. Ben Curtis Teacher, Silverhill School                              |
| Welcome                                                       | P.T.A. President, 1980-1981                                            |
| Introduction of Serving Girls                                 |                                                                        |
| Meal Served                                                   |                                                                        |
| Silverhill Citizen of the Year Award<br>Presented by Mr. Fran | Ruth Owen  nkie Kucera, Mayor of Silverhill                            |
| Introduction of Special Guests                                | Mr. Mike Wade                                                          |
| Program                                                       | The Golden Valley Gala                                                 |