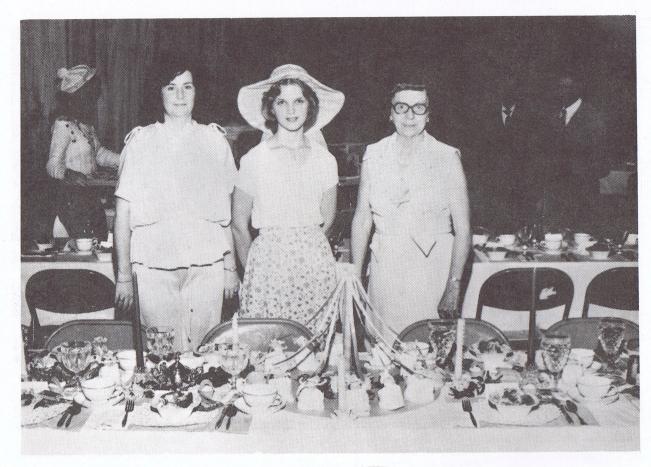

#### THE INDEPENDENT

BALDWIN'S AWARD WINNING

COMMUNITY NEWSPAPER

CENTRAL OFFICE IN ROBERTSDALE

OFFICES IN:

FOLEY FAIRHOPE GULF SHORES

"Baldwin's Only Home Owned Newspaper"

JANUARY TABLE - 1980 Left to Right: Blanche Krob, Ursula Krob, Barbara Krob