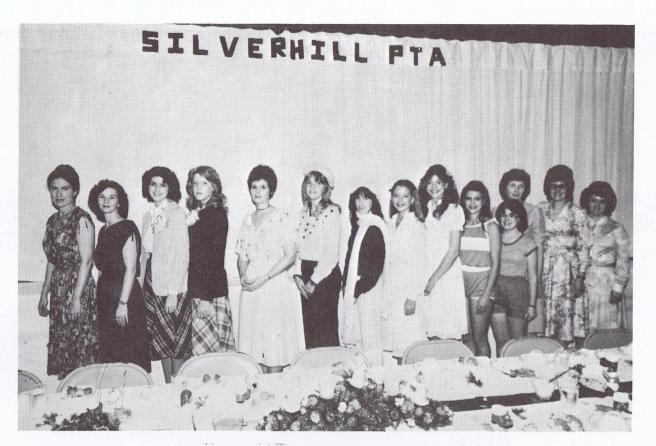

#### CONGRATULATIONS TO SILVERHILL PTA FOUNDER'S DAY

Mayor Frankie J. Kucera

Clerk C. Eleanor Byrd

Superintendent Benny F. Woodall TOWN OF