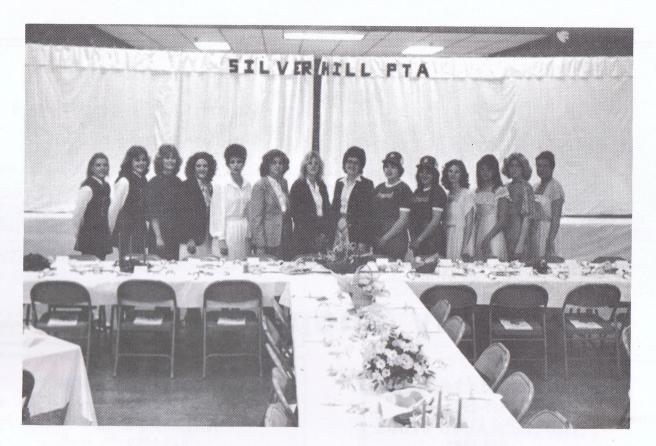

Telephone (205) 943-1467

1982 Silverhill PTA'S

37th Annual Founder's

Day Banquet

#### BRIEF HISTORY OF FOUNDER'S DAY IN SILVERHILL 1945 - 1982

Welcome to the 37th Annual Founder's Day Dinner. The first one was held in 1945 under the leadership of school principal, Mrs. Wm. B. Wingard and P.T.A. chairman Mrs. Albert Philips, Sr. That first one was so successful financially, socially, and attractively that it has continued.

At the first Founder's Day Banquet there were twelve tables decorated in the theme of the twelve months, with each table having twelve people. The next year a P.T.A. Table was added because the first year had been such a success that more people wanted to attend. At this time. Mrs. Finn Nitteberg and Mrs. Arnold Chandler decorated the stage and the auditorium and also prepared a program, with skits, plays, songs, dances, all having to do with the theme, months of the year. For some years there was also a children's table. After this more people were added to each table each year. In 1965 the theme was changed to nationalities. From 1965 to 1975 the tables represented various countries, and each table had 34 people seated at it. In 1976 the theme was the 200 years of our country's history, divided into ten 20-year periods, one time period to each table, and a program was presented telling the history of our country in song, dance, and skits. The next year, countries were again used, and in 1978; but in 1979 we went back to the original theme of months of the year. This year there are 12 tables, with 24 people at each one, and the P.T.A. Table, representing the four seasons of the year.