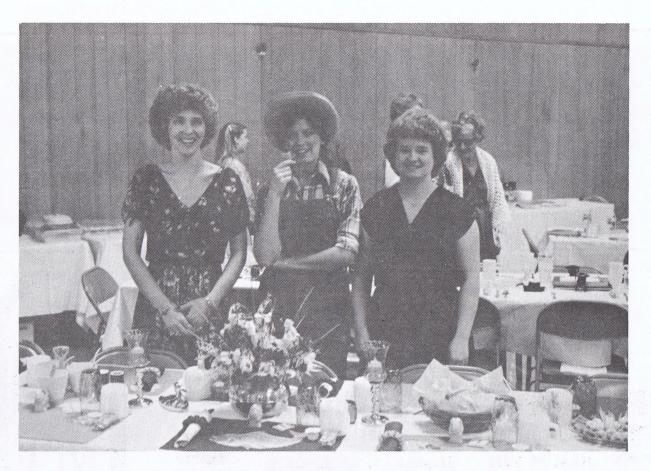

### THE INDEPENDENT

BALDWIN'S AWARD WINNING COMMUNITY NEWSPAPER

CENTRAL OFFICE IN ROBERTSDALE

OFFICES IN: FOLEY FAIRHOPE GULF SHORES

"Serving Alabama's Beautiful Gulf Coast"

JANUARY TABLE - 1981 Left to Right: Jennifer Krob, Cecelia Schreck