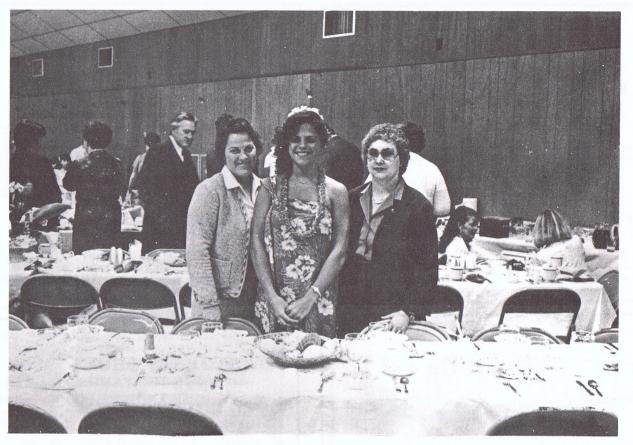

#### THE INDEPENDENT

BALDWIN'S AWARD WINNING
COMMUNITY NEWSPAPER

CENTRAL OFFICE IN ROBERTSDALE

OFFICES IN:
FOLEY
FAIRHOPE
GULF SHORES

"Serving Alabama's Beautiful Gulf Coast"

JANUARY TABLE – 1982
Left to right: Dot Waters, Lisa Blair, Carol Blair