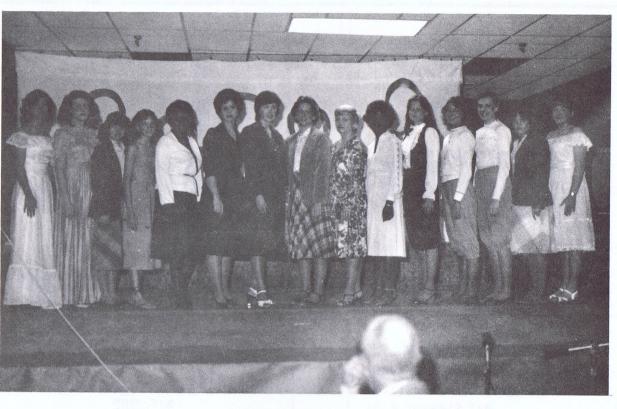

P.T.A. TABLE-1982 (FOUR SEASONS)

Left to right: Pam Hinton, Sandra Odom, Laurie Adams, Wendy Langley, Shirley Quinney, Sharon Johnson, Jayne Bell, Cynthia Givens, Bonnie McNeil, Doretha Hall, Allyson Trawick, Lisa Nitteberg, Tina Nitteberg, Amy Weaver, Connie Fidler