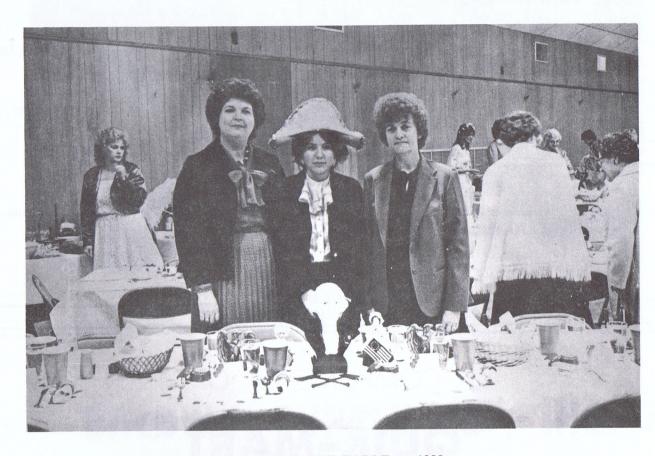

# QUIK-MART FOOD STORES, INC.

P. O. BOX 186

SUMMERDALE, ALABAMA 36580

LOCATIONS IN

FOLEY (2) - LOXLEY - ROBERTSDALE - BAY MINETTE

GASOLINE AND CONVENIENCE STORE ITEMS

MARCH TABLE - 1982

Left to right: Robin Richardson, Allyson Lassitter, Debbie Kucera