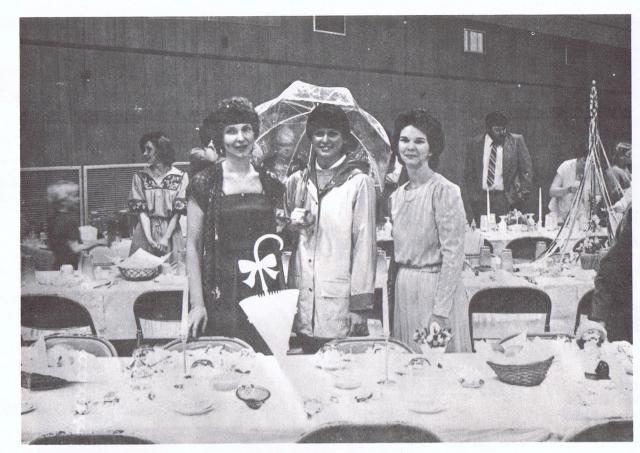

**GUN REPAIR AND REFINISHING** 

**NELSON WINGO, MANAGER** 

MAY TABLE - 1982
Left to right: Irene Forsman, Joyce Childress, Yvonne Leigh

COMPLIMENTS OF

BLOSSMAN GAS, INC.

Robertsdale, Al.

Phone 947-5749

Batteries - Custom Pipes - Tires Mufflers