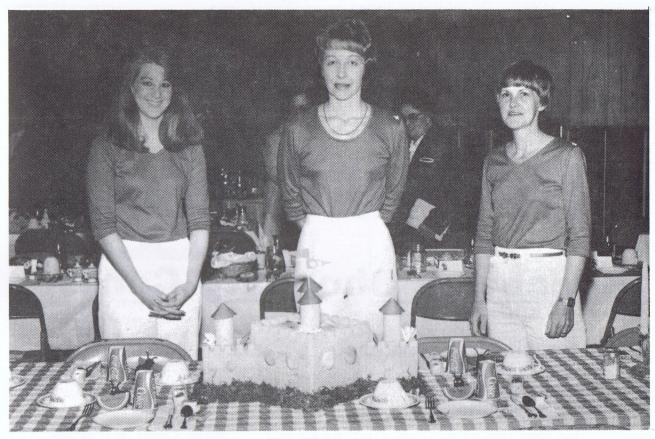

### 1984 Silverhill PTA Founder's Day Tables, Hostesses & Serving Girls

PTA

Jayne Bell **Theresa Brooks Cynthia Givens** Rita Hardy Shela Krob

**Sandy Thames** Cathy Bishop Diana Bishop Merri Anne Chandler

Felicia Godwin **Debbie Van Iderstine** 

**Bonnie McNeil** Melanie Wise

Melissa Wise

**JANUARY** 

Debbie Kucera, Robin Richardson

Wendy Langley

**FEBRUARY** 

Faye Nitteberg, Marilyn White