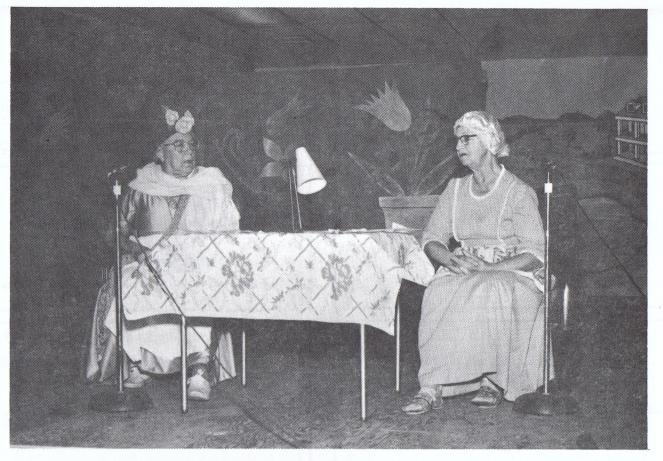

#### BLACKBURN TAXIDERMY

P. O. Drawer E Silverhill, Al 36576 DEER HEADS MOUNTED

QUALITY WORK

HAROLD BLACKBURN 947-3051 - 947-7261

1983 Skit featuring Mrs. Alberta Harden and Mrs. Elsie Chandler

Compliments of