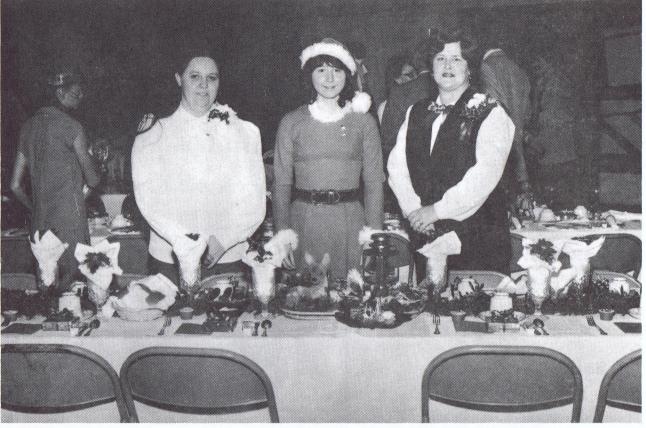

#### THE INDEPENDENT

BALDWIN'S AWARD WINNING
COMMUNITY NEWSPAPER

CENTRAL OFFICE IN ROBERTSDALE

OFFICES IN: FOLEY FAIRHOPE GULF SHORES

"Serving Alabama's Beautiful Gulf Coast"

**FEBRUARY – 1983**Left to right: Donna Sedlack, Stephanie Johnson, Mary Vaughn