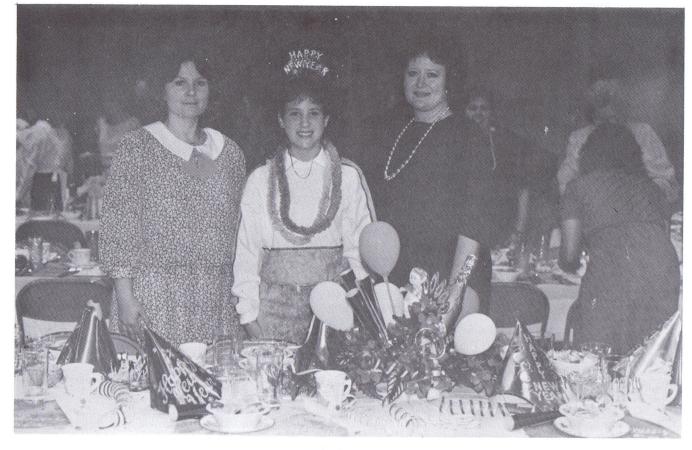

#### **PTA Table**

Hostesses: Barbara Sharp, Bonnie McNeil Serving Girl: Keri Krob, Jennifer Fiddler

PTA Table Hostesses: Amy Wigstrom, Linda Andrews, Jimmy Murph. Serving Girls: Julia Sellers, Valrie Murph

HOURS: Mon. - Fri. 9:30-6:00 Phone 964-6535

January 1988 Hostesses: Sheila Krob, Ruth Davidson. Serving Girl: Kelli Krob