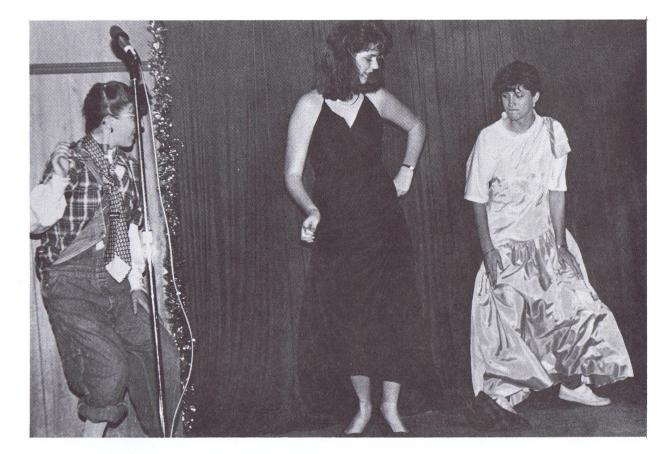

JOHN GEORGE III

(205) 626-5455

(205) 928-2384

Post Office Drawer A.S. Fairhope, Alabama 36533

DAVID ASH SALES MANAGER 476-4200

We would like to thank the following persons for graciously volunteering to be in our program this year. Without them giving of their time and talents, there would be no program.

Aaron Alexander Carol Blair Theresa Brooks Steve Brooks Les Creamer Elvin Ewing Steven Grant Keith Kanne Peggy MeCart Barbara Pearson Margie White Nikki Blankenship

Joey Knight Bobby Kucera Mike Legrone Henry Legrone Sean Legrone Dennis Madden Pam Madden Doretha Mobley Claudia Scott Steve Hill Fred Freeman Shannon Hayes Harold Grant

Mrs. Manhard Ann sirmon Theresa Vasut Bill Wade Rosetta Wasp Donnie Wigstrom Amy Wigstrom Lisa Wilson E.L. Mullins Susan Hill Tiffany Freeman Donnie Dearborn

We would especially like to thank Sean Dunlap, as Director, and The Drama Club of Robertsdale High School for their help with the lights and scenes. Also, we would like to thank Spence Blair for working the sound system.