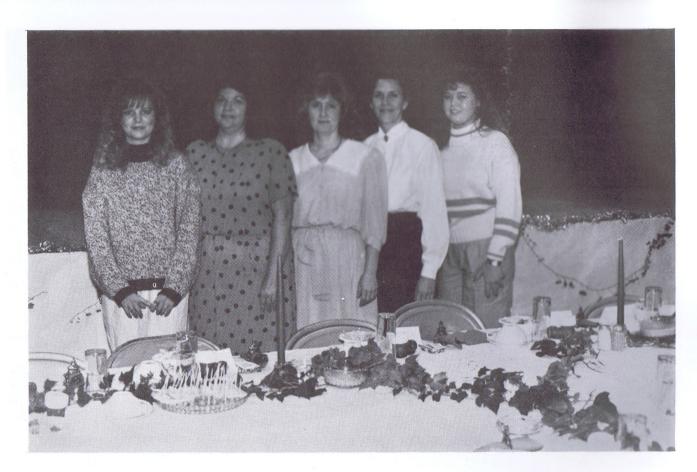

#### **PTA Table**

Hostesses: Barbara Sharp, Bonnie McNeil Serving Girl: Keri Krob, Jennifer Fiddler