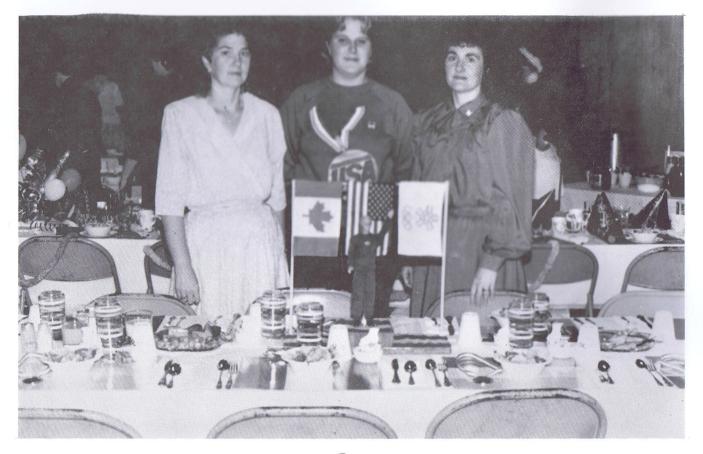

success that more people wanted to attend. At this time, Mrs. Finn Nitteberg and Mrs. Arnold Chandler decorated the stage and the auditorium and also prepared a program, with skits, plays, songs, dances, all having to do with the theme: months of the year. For some years there was also a children's table. After this more people were added to each table each year. In 1965 the theme was changed to nationalities. From 1965 to 1975 the tables represented various countries, and each table had 34 people seated at it. In 1976 the theme was the 200 years of our country's history, divided into ten 20-year periods, one time period to each table, and a program was presented telling the history of our country in song, dance, and skits.