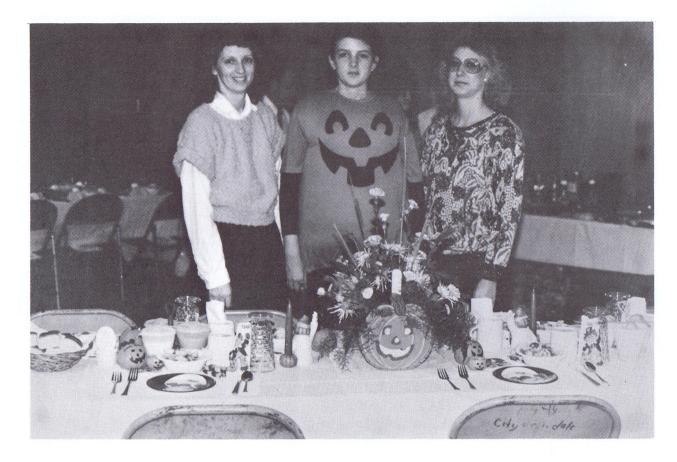

#### **PTA Table**

Hostesses: Barbara Sharp, Bonnie McNeil Serving Girl: Keri Krob, Jennifer Fiddler