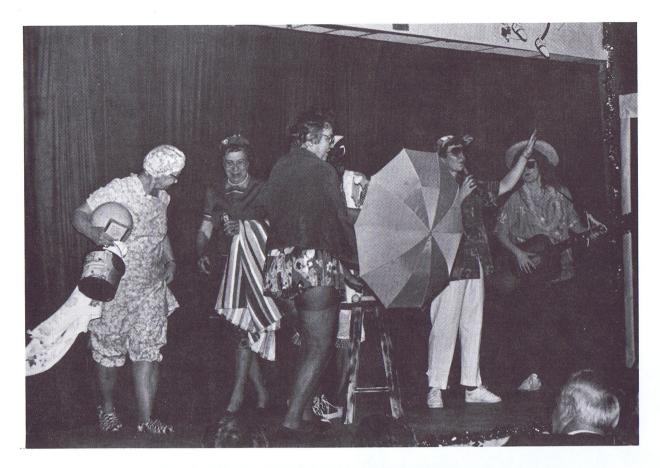

JOHN GEORGE III

(205) 626-5455

(205) 928-2384

Post Office Drawer A.S. Fairhope, Alabama 36533

DAVID ASH SALES MANAGER 476-4200

We would like to thank the following persons for graciously volunteering to be in our program this year. Without them giving of their time and talents, there would be no program.

Aaron Alexander Carol Blair Theresa Brooks Steve Brooks Les Creamer Elvin Ewing Steven Grant Keith Kanne Peggy MeCart Barbara Pearson Margie White Nikki Blankenship

Joey Knight Bobby Kucera Mike Legrone Henry Legrone Sean Legrone Dennis Madden Pam Madden Doretha Mobley Claudia Scott Steve Hill Fred Freeman Shannon Hayes Harold Grant

Mrs. Manhard Ann sirmon Theresa Vasut Bill Wade Rosetta Wasp Donnie Wigstrom Amy Wigstrom Lisa Wilson E.L. Mullins Susan Hill Tiffany Freeman Donnie Dearborn

We would especially like to thank Sean Dunlap, as Director, and The Drama Club of Robertsdale High School for their help with the lights and scenes. Also, we would like to thank Spence Blair for working the sound system.