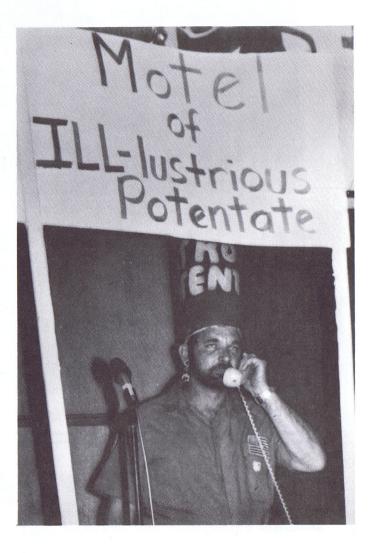

JOHN GEORGE III

(205) 626-5455

(205) 928-2384

Post Office Drawer A.S. Fairhope, Alabama 36533

DAVID ASH SALES MANAGER 476-4200

We would like to thank the following persons for graciously volunteering to be in our program this year. Without them giving of their time and talents, there would be no program.

Aaron Alexander Carol Blair Theresa Brooks Steve Brooks Les Creamer Elvin Ewing Steven Grant Keith Kanne Peggy MeCart Barbara Pearson Margie White Nikki Blankenship

Joey Knight Bobby Kucera Mike Legrone Henry Legrone Sean Legrone Dennis Madden Pam Madden Doretha Mobley Claudia Scott Steve Hill Fred Freeman Shannon Hayes Harold Grant

Mrs. Manhard Ann sirmon Theresa Vasut Bill Wade Rosetta Wasp Donnie Wigstrom Amy Wigstrom Lisa Wilson E.L. Mullins Susan Hill Tiffany Freeman Donnie Dearborn

We would especially like to thank Sean Dunlap, as Director, and The Drama Club of Robertsdale High School for their help with the lights and scenes. Also, we would like to thank Spence Blair for working the sound system.