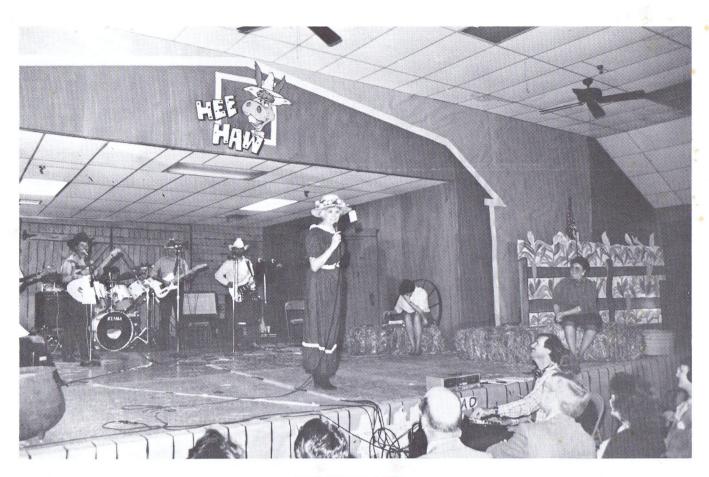

#### **PROGRAM**

Band: Robin Carnley, Dwight Hill, Pete Carnley

Carol Blair
Steve Brooks
Theresa Brooks
Les Creamer
Donnie Dearborn
Mary Foley
Jo Fosberg
Fred Freeman
Tiffany Freeman

Ronnie Green
Jerry Whitworth
Steven Grant
Theresa Ramey
Doretha Hall
Shannon Hayes
Liz Holston
Brian Johnson
Keith Kanne

Bobby Kucera
Henry Legrone
Mike Legrone
Sean Legrone
Dennis Madden
Pam Madden
Barbara Pearson
Tilla Powell
Ricky Rockwell

Ann Sirmon
Trista Vaughn
Rosetta Wasp
Bill Wade
Manly White
Amy Wigstrom
Donnie Wigstrom
Leslie Hammond
Jill Smith

We would especially like to thank Sean Dunlap, as Director, and The Drama Club of Robertsdale High School for their help with the lights and scenes. Also, we would like to thank Ken Morgan for working the sound system.