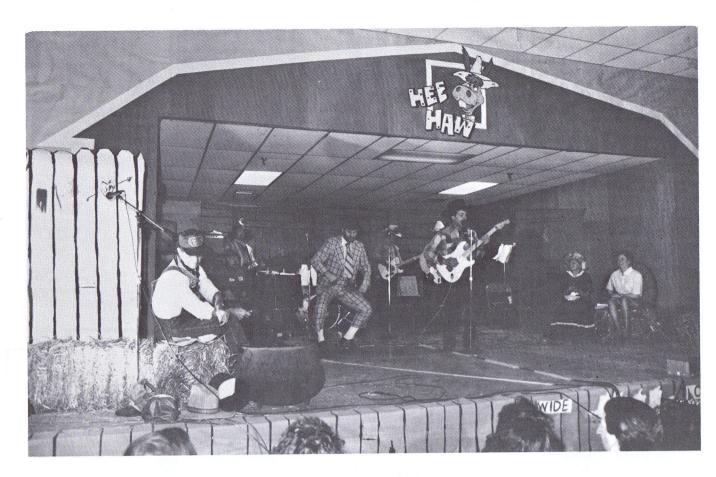

#### Robertsdale Coliseum

| Music Band                                                                             |  |
|----------------------------------------------------------------------------------------|--|
| Invocation Rev. Duwayne Winters                                                        |  |
| National Anthem                                                                        |  |
| Welcome                                                                                |  |
| Introduction of Serving Girls Mrs. Patty Hermecz                                       |  |
| Meal Served                                                                            |  |
| Silverhill Citizen of the Year Award Presented by Mr. Elvin Ewing, Mayor of Silverhill |  |
| Introduction of Special Guests                                                         |  |
| Program" "High Road To Culture"                                                        |  |

#### **TONIGHTS MENU:**

Roast Beef Squash Casserole Potatoes with Parsley Green Beans Garden Salad Rolls - Coffee

A warm thank you is extended to everyone. Those who have come to perform and those who have come to be entertained.

#### **PROGRAM**

Band: Robin Carnley, Dwight Hill, Pete Carnley

Carol Blair
Steve Brooks
Theresa Brooks
Les Creamer
Donnie Dearborn
Mary Foley
Jo Fosberg
Fred Freeman
Tiffany Freeman

Ronnie Green
Jerry Whitworth
Steven Grant
Theresa Ramey
Doretha Hall
Shannon Hayes
Liz Holston
Brian Johnson
Keith Kanne

Bobby Kucera
Henry Legrone
Mike Legrone
Sean Legrone
Dennis Madden
Pam Madden
Barbara Pearson
Tilla Powell
Ricky Rockwell

Ann Sirmon
Trista Vaughn
Rosetta Wasp
Bill Wade
Manly White
Amy Wigstrom
Donnie Wigstrom
Leslie Hammond
Jill Smith

We would especially like to thank Sean Dunlap, as Director, and The Drama Club of Robertsdale High School for their help with the lights and scenes. Also, we would like to thank Ken Morgan for working the sound system.