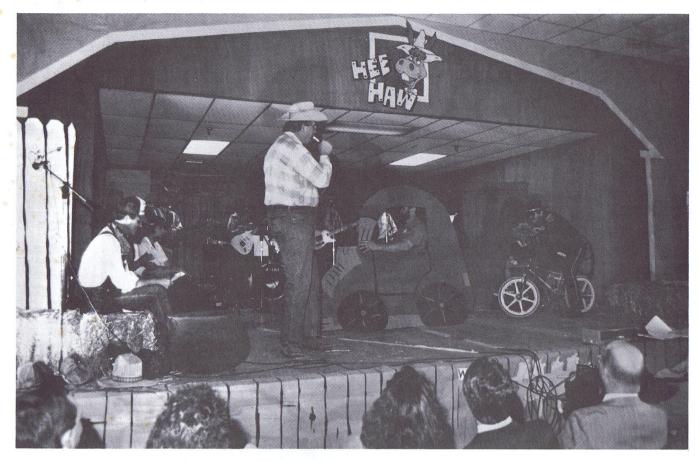

#### **PROGRAM**

Band: Robin Carnley, Dwight Hill, Pete Carnley

Carol Blair
Steve Brooks
Theresa Brooks
Les Creamer
Donnie Dearborn
Mary Foley
Jo Fosberg
Fred Freeman
Tiffany Freeman

Ronnie Green
Jerry Whitworth
Steven Grant
Theresa Ramey
Doretha Hall
Shannon Hayes
Liz Holston
Brian Johnson
Keith Kanne

Bobby Kucera
Henry Legrone
Mike Legrone
Sean Legrone
Dennis Madden
Pam Madden
Barbara Pearson
Tilla Powell
Ricky Rockwell

Ann Sirmon
Trista Vaughn
Rosetta Wasp
Bill Wade
Manly White
Amy Wigstrom
Donnie Wigstrom
Leslie Hammond
Jill Smith

We would especially like to thank Sean Dunlap, as Director, and The Drama Club of Robertsdale High School for their help with the lights and scenes. Also, we would like to thank Ken Morgan for working the sound system.