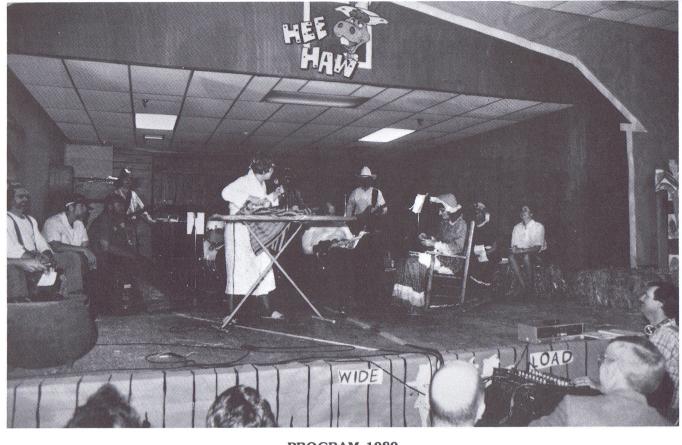

#### **TONIGHTS MENU:**

Roast Beef Squash Casserole Potatoes with Parsley Green Beans Garden Salad Rolls - Coffee

A warm thank you is extended to everyone. Those who have come to perform and those who have come to be entertained.

#### **PROGRAM**

Band: Robin Carnley, Dwight Hill, Pete Carnley

Carol Blair
Steve Brooks
Theresa Brooks
Les Creamer
Donnie Dearborn
Mary Foley
Jo Fosberg
Fred Freeman
Tiffany Freeman

Ronnie Green
Jerry Whitworth
Steven Grant
Theresa Ramey
Doretha Hall
Shannon Hayes
Liz Holston
Brian Johnson
Keith Kanne

Bobby Kucera
Henry Legrone
Mike Legrone
Sean Legrone
Dennis Madden
Pam Madden
Barbara Pearson
Tilla Powell
Ricky Rockwell

Ann Sirmon
Trista Vaughn
Rosetta Wasp
Bill Wade
Manly White
Amy Wigstrom
Donnie Wigstrom
Leslie Hammond
Jill Smith