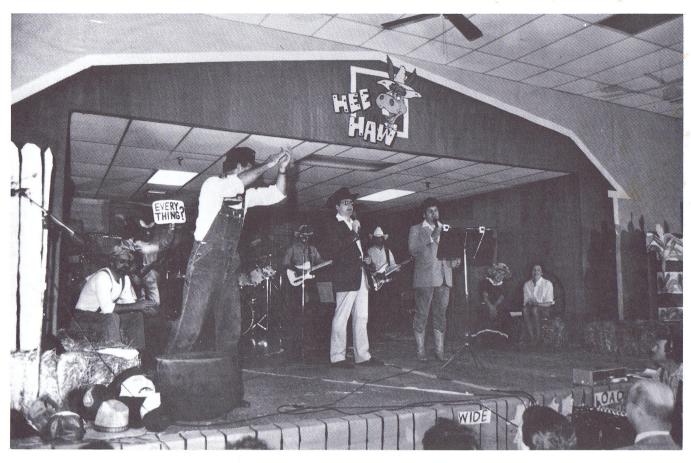

#### **PROGRAM**

Band: Robin Carnley, Dwight Hill, Pete Carnley

Carol Blair
Steve Brooks
Theresa Brooks
Les Creamer
Donnie Dearborn
Mary Foley
Jo Fosberg
Fred Freeman
Tiffany Freeman

Ronnie Green
Jerry Whitworth
Steven Grant
Theresa Ramey
Doretha Hall
Shannon Hayes
Liz Holston
Brian Johnson
Keith Kanne

Bobby Kucera
Henry Legrone
Mike Legrone
Sean Legrone
Dennis Madden
Pam Madden
Barbara Pearson
Tilla Powell
Ricky Rockwell

Ann Sirmon
Trista Vaughn
Rosetta Wasp
Bill Wade
Manly White
Amy Wigstrom
Donnie Wigstrom
Leslie Hammond
Jill Smith

We would especially like to thank Sean Dunlap, as Director, and The Drama Club of Robertsdale High School for their help with the lights and scenes. Also, we would like to thank Ken Morgan for working the sound system.