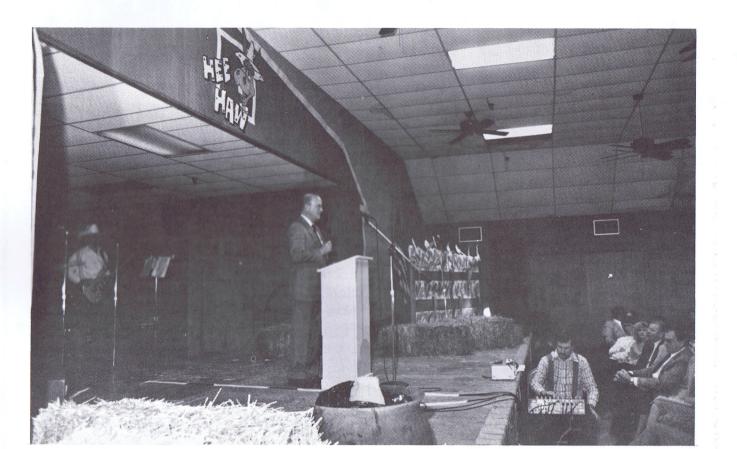

#### Robertsdale Coliseum

| Music Band                                                                             |  |
|----------------------------------------------------------------------------------------|--|
| Invocation Rev. Duwayne Winters                                                        |  |
| National Anthem                                                                        |  |
| Welcome                                                                                |  |
| Introduction of Serving Girls Mrs. Patty Hermecz                                       |  |
| Meal Served                                                                            |  |
| Silverhill Citizen of the Year Award Presented by Mr. Elvin Ewing, Mayor of Silverhill |  |
| Introduction of Special Guests                                                         |  |
| Program" "High Road To Culture"                                                        |  |

#### **TONIGHTS MENU:**

Roast Beef Squash Casserole Potatoes with Parsley Green Beans Garden Salad Rolls - Coffee

A warm thank you is extended to everyone. Those who have come to perform and those who have come to be entertained.

#### **PROGRAM**

Band: Robin Carnley, Dwight Hill, Pete Carnley

Carol Blair
Steve Brooks
Theresa Brooks
Les Creamer
Donnie Dearborn
Mary Foley
Jo Fosberg
Fred Freeman
Tiffany Freeman

Ronnie Green
Jerry Whitworth
Steven Grant
Theresa Ramey
Doretha Hall
Shannon Hayes
Liz Holston
Brian Johnson
Keith Kanne

Bobby Kucera
Henry Legrone
Mike Legrone
Sean Legrone
Dennis Madden
Pam Madden
Barbara Pearson
Tilla Powell
Ricky Rockwell

Ann Sirmon
Trista Vaughn
Rosetta Wasp
Bill Wade
Manly White
Amy Wigstrom
Donnie Wigstrom
Leslie Hammond
Jill Smith

We would especially like to thank Sean Dunlap, as Director, and The Drama Club of Robertsdale High School for their help with the lights and scenes. Also, we would like to thank Ken Morgan for working the sound system.