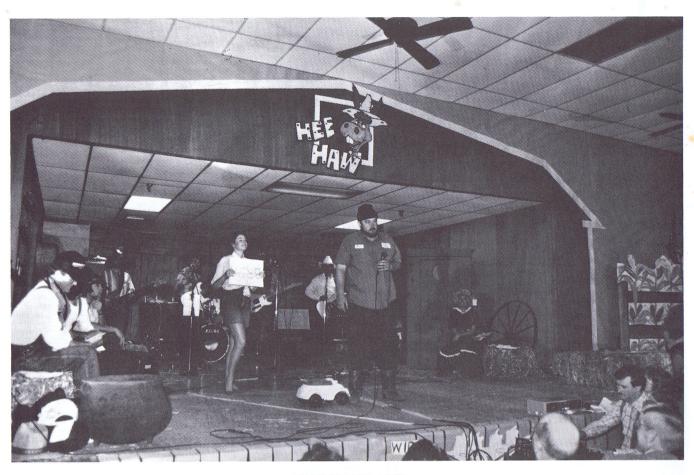

#### **PROGRAM**

Band: Robin Carnley, Dwight Hill, Pete Carnley

Carol Blair
Steve Brooks
Theresa Brooks
Les Creamer
Donnie Dearborn
Mary Foley
Jo Fosberg
Fred Freeman
Tiffany Freeman

Ronnie Green
Jerry Whitworth
Steven Grant
Theresa Ramey
Doretha Hall
Shannon Hayes
Liz Holston
Brian Johnson
Keith Kanne

Bobby Kucera
Henry Legrone
Mike Legrone
Sean Legrone
Dennis Madden
Pam Madden
Barbara Pearson
Tilla Powell
Ricky Rockwell

Ann Sirmon
Trista Vaughn
Rosetta Wasp
Bill Wade
Manly White
Amy Wigstrom
Donnie Wigstrom
Leslie Hammond
Jill Smith

We would especially like to thank Sean Dunlap, as Director, and The Drama Club of Robertsdale High School for their help with the lights and scenes. Also, we would like to thank Ken Morgan for working the sound system.