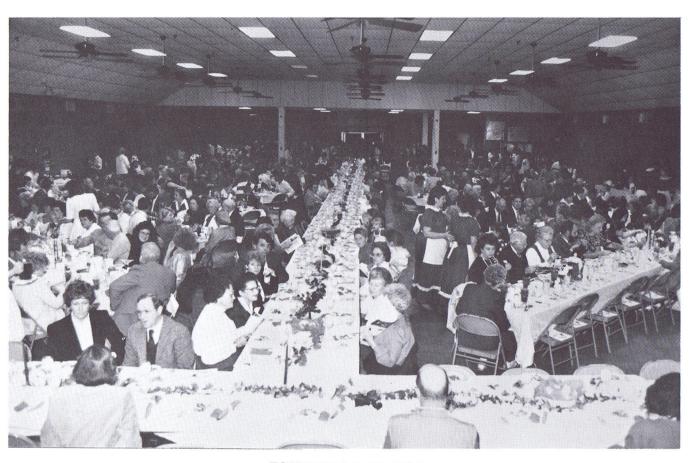

## 1990 Founder's Day Banquet Program

February 24, 1990

#### Robertsdale Coliseum

| Music Band                                                                             |  |
|----------------------------------------------------------------------------------------|--|
| Invocation Rev. Duwayne Winters                                                        |  |
| National Anthem                                                                        |  |
| Welcome                                                                                |  |
| Introduction of Serving Girls Mrs. Patty Hermecz                                       |  |
| Meal Served                                                                            |  |
| Silverhill Citizen of the Year Award Presented by Mr. Elvin Ewing, Mayor of Silverhill |  |
| Introduction of Special Guests                                                         |  |
| Program" "High Road To Culture"                                                        |  |

#### **TONIGHTS MENU:**

Roast Beef Squash Casserole Potatoes with Parsley Green Beans Garden Salad Rolls - Coffee

A warm thank you is extended to everyone. Those who have come to perform and those who have come to be entertained.