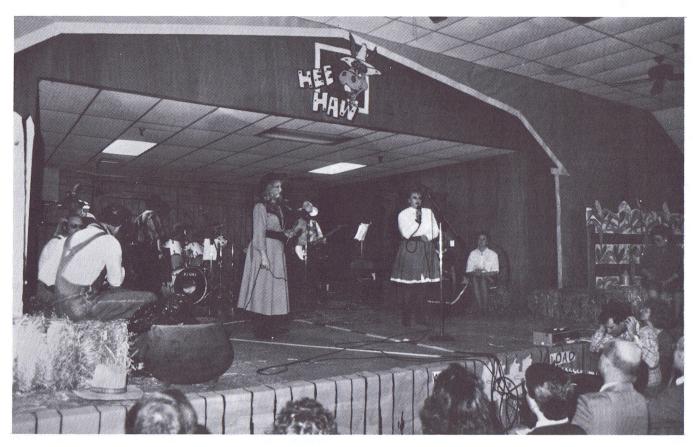

# FOUNDER'S DAY 1990

FEBRUARY 24, 1990 ROBERTSDALE COLISEUM

HIGH ROAD TO CULTURE

#### **PROGRAM**

Band: Robin Carnley, Dwight Hill, Pete Carnley

Carol Blair
Steve Brooks
Theresa Brooks
Les Creamer
Donnie Dearborn
Mary Foley
Jo Fosberg
Fred Freeman
Tiffany Freeman

Ronnie Green
Jerry Whitworth
Steven Grant
Theresa Ramey
Doretha Hall
Shannon Hayes
Liz Holston
Brian Johnson
Keith Kanne

Bobby Kucera
Henry Legrone
Mike Legrone
Sean Legrone
Dennis Madden
Pam Madden
Barbara Pearson
Tilla Powell
Ricky Rockwell

Ann Sirmon
Trista Vaughn
Rosetta Wasp
Bill Wade
Manly White
Amy Wigstrom
Donnie Wigstrom
Leslie Hammond
Jill Smith