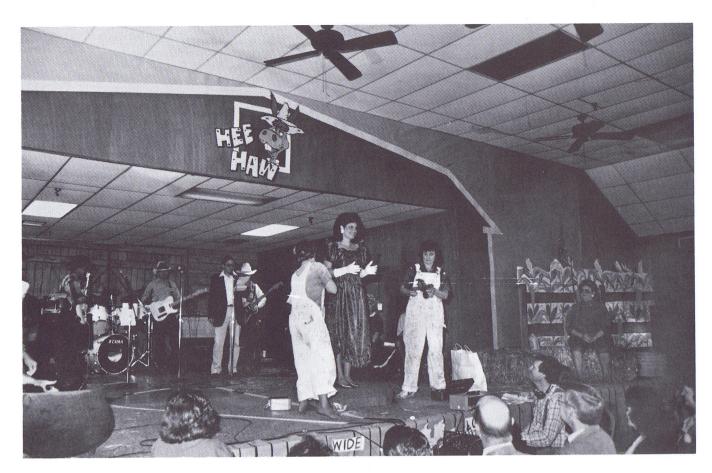

#### **PROGRAM**

Band: Robin Carnley, Dwight Hill, Pete Carnley

Carol Blair
Steve Brooks
Theresa Brooks
Les Creamer
Donnie Dearborn
Mary Foley
Jo Fosberg
Fred Freeman
Tiffany Freeman

Ronnie Green
Jerry Whitworth
Steven Grant
Theresa Ramey
Doretha Hall
Shannon Hayes
Liz Holston
Brian Johnson
Keith Kanne

Bobby Kucera
Henry Legrone
Mike Legrone
Sean Legrone
Dennis Madden
Pam Madden
Barbara Pearson
Tilla Powell
Ricky Rockwell

Ann Sirmon
Trista Vaughn
Rosetta Wasp
Bill Wade
Manly White
Amy Wigstrom
Donnie Wigstrom
Leslie Hammond
Jill Smith