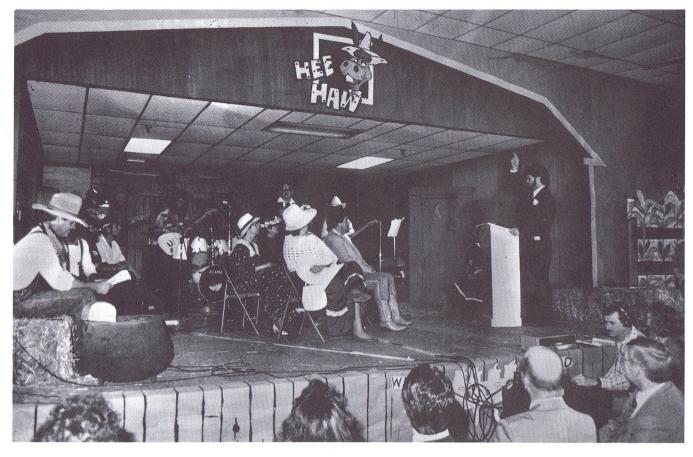

# FOUNDER'S DAY 1990

FEBRUARY 24, 1990 ROBERTSDALE COLISEUM

HIGH ROAD TO CULTURE

#### **PROGRAM**

Band: Robin Carnley, Dwight Hill, Pete Carnley

Carol Blair
Steve Brooks
Theresa Brooks
Les Creamer
Donnie Dearborn
Mary Foley
Jo Fosberg
Fred Freeman
Tiffany Freeman

Ronnie Green
Jerry Whitworth
Steven Grant
Theresa Ramey
Doretha Hall
Shannon Hayes
Liz Holston
Brian Johnson
Keith Kanne

Bobby Kucera
Henry Legrone
Mike Legrone
Sean Legrone
Dennis Madden
Pam Madden
Barbara Pearson
Tilla Powell
Ricky Rockwell

Ann Sirmon
Trista Vaughn
Rosetta Wasp
Bill Wade
Manly White
Amy Wigstrom
Donnie Wigstrom
Leslie Hammond
Jill Smith