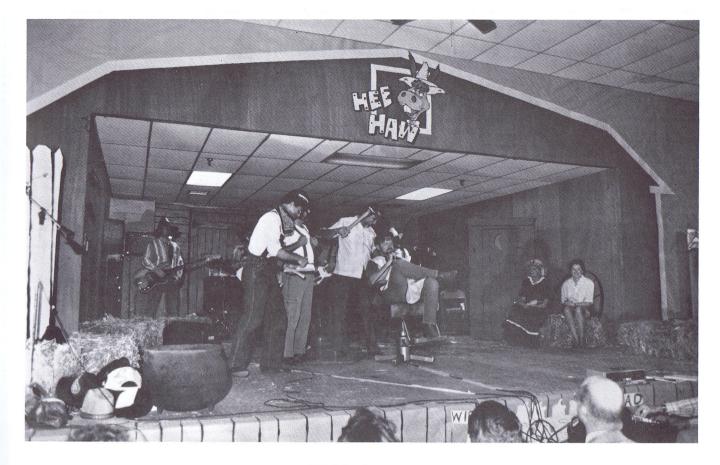

#### **PROGRAM**

Band: Robin Carnley, Dwight Hill, Pete Carnley

Carol Blair
Steve Brooks
Theresa Brooks
Les Creamer
Donnie Dearborn
Mary Foley
Jo Fosberg
Fred Freeman
Tiffany Freeman

Ronnie Green
Jerry Whitworth
Steven Grant
Theresa Ramey
Doretha Hall
Shannon Hayes
Liz Holston
Brian Johnson
Keith Kanne

Bobby Kucera
Henry Legrone
Mike Legrone
Sean Legrone
Dennis Madden
Pam Madden
Barbara Pearson
Tilla Powell
Ricky Rockwell

Ann Sirmon
Trista Vaughn
Rosetta Wasp
Bill Wade
Manly White
Amy Wigstrom
Donnie Wigstrom
Leslie Hammond
Jill Smith

We would especially like to thank Sean Dunlap, as Director, and The Drama Club of Robertsdale High School for their help with the lights and scenes. Also, we would like to thank Ken Morgan for working the sound system.