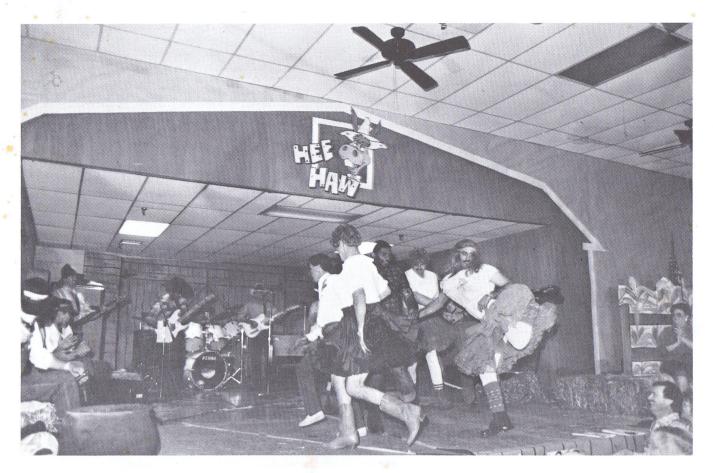

#### **PROGRAM**

Band: Robin Carnley, Dwight Hill, Pete Carnley

Carol Blair
Steve Brooks
Theresa Brooks
Les Creamer
Donnie Dearborn
Mary Foley
Jo Fosberg
Fred Freeman
Tiffany Freeman

Ronnie Green
Jerry Whitworth
Steven Grant
Theresa Ramey
Doretha Hall
Shannon Hayes
Liz Holston
Brian Johnson
Keith Kanne

Bobby Kucera
Henry Legrone
Mike Legrone
Sean Legrone
Dennis Madden
Pam Madden
Barbara Pearson
Tilla Powell
Ricky Rockwell

Ann Sirmon
Trista Vaughn
Rosetta Wasp
Bill Wade
Manly White
Amy Wigstrom
Donnie Wigstrom
Leslie Hammond
Jill Smith

We would especially like to thank Sean Dunlap, as Director, and The Drama Club of Robertsdale High School for their help with the lights and scenes. Also, we would like to thank Ken Morgan for working the sound system.