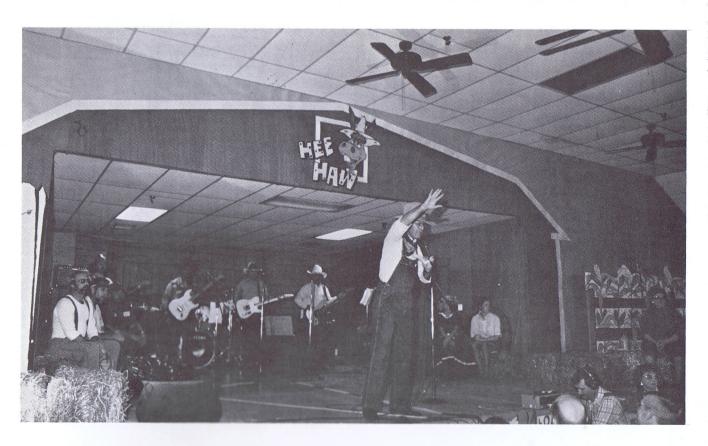

#### Robertsdale Coliseum

| Music Band                                                                             |  |
|----------------------------------------------------------------------------------------|--|
| Invocation Rev. Duwayne Winters                                                        |  |
| National Anthem                                                                        |  |
| Welcome                                                                                |  |
| Introduction of Serving Girls Mrs. Patty Hermecz                                       |  |
| Meal Served                                                                            |  |
| Silverhill Citizen of the Year Award Presented by Mr. Elvin Ewing, Mayor of Silverhill |  |
| Introduction of Special Guests                                                         |  |
| Program" "High Road To Culture"                                                        |  |

#### **TONIGHTS MENU:**

Roast Beef Squash Casserole Potatoes with Parsley Green Beans Garden Salad Rolls - Coffee

A warm thank you is extended to everyone. Those who have come to perform and those who have come to be entertained.

#### **PROGRAM**

Band: Robin Carnley, Dwight Hill, Pete Carnley

Carol Blair
Steve Brooks
Theresa Brooks
Les Creamer
Donnie Dearborn
Mary Foley
Jo Fosberg
Fred Freeman
Tiffany Freeman

Ronnie Green
Jerry Whitworth
Steven Grant
Theresa Ramey
Doretha Hall
Shannon Hayes
Liz Holston
Brian Johnson
Keith Kanne

Bobby Kucera
Henry Legrone
Mike Legrone
Sean Legrone
Dennis Madden
Pam Madden
Barbara Pearson
Tilla Powell
Ricky Rockwell

Ann Sirmon
Trista Vaughn
Rosetta Wasp
Bill Wade
Manly White
Amy Wigstrom
Donnie Wigstrom
Leslie Hammond
Jill Smith

We would especially like to thank Sean Dunlap, as Director, and The Drama Club of Robertsdale High School for their help with the lights and scenes. Also, we would like to thank Ken Morgan for working the sound system.