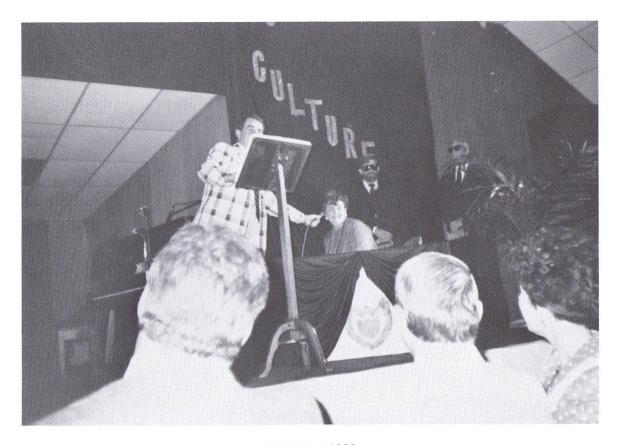

#### BRIEF HISTORY OF FOUNDER'S DAY IN SILVERHILL 1945-1991

Welcome to the 46th Annual Founder's Day Dinner. The first one was held in 1945 under the leadership of school principal, Mrs. Wm. B. Wingard and P.T.A. Chairman Mrs. Albert Philips, Sr. That first one was so successful financially, socially, and attractively that it has continued.

At the first Founder's Day Banquet there were twelve tables decorated in the theme of the twelve months, with each table having twelve people. The next year a P.T.A. Table was added because the first year had been such a success that more people wanted to attend. At this time, Mrs. Finn Nitteberg and Mrs. Arnold Chandler decorated the stage and the auditorium and also prepared a program, with skits, plays, songs, dances, all having to do with the theme: months of the year. For some years there was also a children's table. After this more people were added to each table each year. In 1965 the theme was changed to nationalities. From 1965 to 1975 the tables represented various countries, and each table had 34 people seated at it. In 1976 the theme was the 200 years of our country's history, divided into ten 20-year periods, one time period to each table, and a program was presented telling the history of our country in song, dance, and skits. In 1977 and 1978 the theme was countries of the world. Since 1979 the original theme "months of the year" has been used, and programs of skits, songs, etc. have been presented by community members.