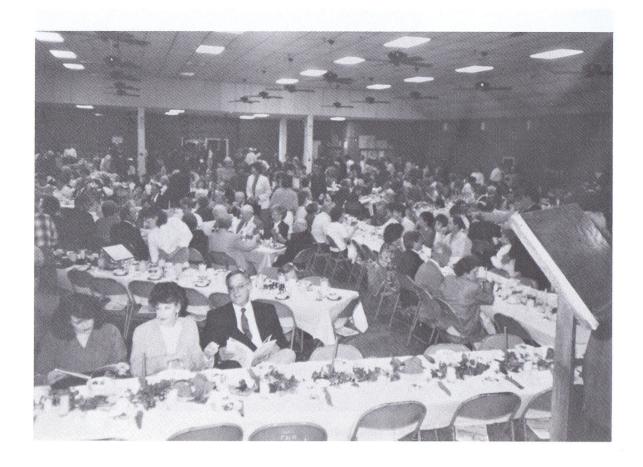

## FOUNDER'S DAY 1991

FEBRUARY 23, 1991

ROBERTSDALE COLISEUM

#### February 23, 1991 Robertsdale Coliseum

| Music                                                                                     | Band                                           |  |  |  |
|-------------------------------------------------------------------------------------------|------------------------------------------------|--|--|--|
| Invocation                                                                                | Rev. E. L. Mullen                              |  |  |  |
| Pledge of Allegiance to Flag                                                              | Mr. Bill Wade                                  |  |  |  |
| National Anthem                                                                           | Mr. Bill Wade                                  |  |  |  |
| Welcome                                                                                   | Mrs. Patty Hermecz<br>P.T.A. President         |  |  |  |
| Introduction of Serving Girl                                                              | Mrs. Patty Hermecz                             |  |  |  |
| Meal Served                                                                               |                                                |  |  |  |
| Silverhill Citizen of the Year Award<br>Presented by Mr. Elvin Ewing, Mayor of Silverhill |                                                |  |  |  |
| Introduction of Special Guests                                                            | Mr. Ed Comer<br>Principal of Silverhill School |  |  |  |
| Program                                                                                   | Saluting the USA                               |  |  |  |