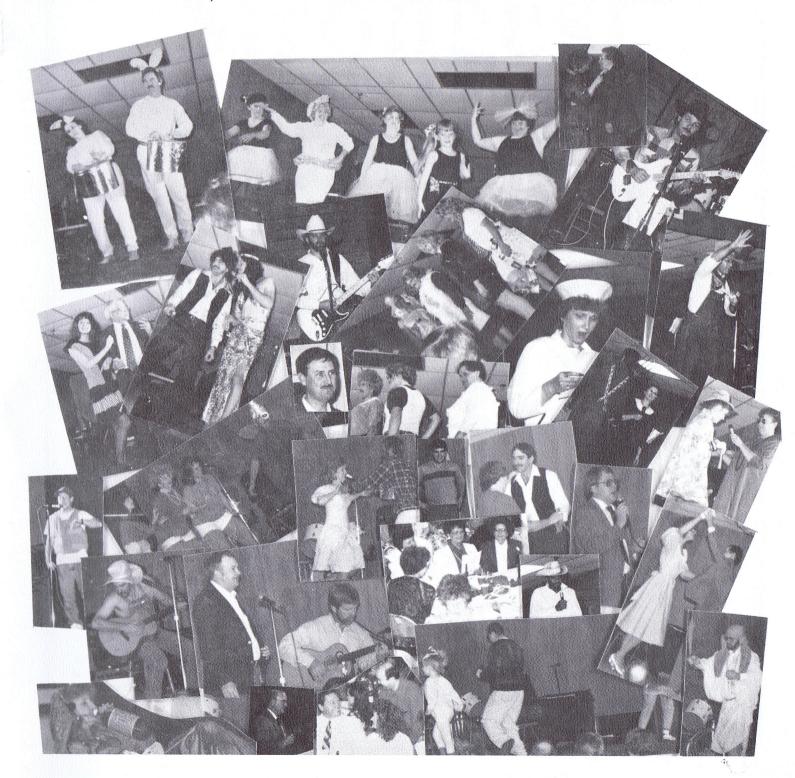

### ROBERTSDALE LIVESTOCK AUCTION, INC.

SALE EVERY MONDAY

We Appreciate Your Business

Phone (205) 947-2162

Robertsdale, Alabama

A warm thank you is extended to everyone. Those who have come to perform and those who have come to be entertained.

We would like to thank the following persons for graciously volunteering to be in our program this year. Without them giving of their time and talents, there would be no program.

### **PROGRAM**

Band: Robin Carnley, Ray Bishop, Dwight Hill, Wade Stringer

| Tiffany Freeman  | Jerry Whitworth     | Rachel Luckie  | Laurie Adams  |
|------------------|---------------------|----------------|---------------|
| Fred Freeman     | Steven Grant        | Henry Legrone  | Ann Sirmon    |
| Niki Blankenship | Shannon Hayes       | Bobby Kucera   | Bill Wade     |
| Sean Legrone     | Barbara Pearson     | Zack Wigstrom  | Brian Johnson |
| Amy Wigstrom     | Donnie Wigstrom     | Ricky Rockwell | Brown Green   |
| Iovce Vines      | The Poarch Creek In | ndian Dancers  |               |

We would especially like to thank Sherrill Dawkins as Master of Ceremonies, and Sean Dunlap as Director and The Drama Club of Robertsdale High School for their help with the lights and scenes. Also, we would like to thank Ken Morgan for working the sound system.