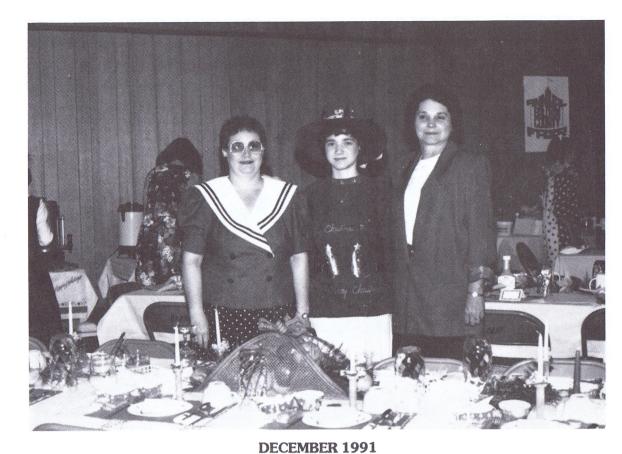

SOUND SYSTEM

Ken Morgan

Peggy Montgomery

Ann Nitteberg

and Volunteers

JANUARY 1991
Pam Madden, Melissa Madden, Angie Madden

FEBRUARY 1991

Carol Blair, Alyssa Wade, Linda Andrews

964-5091

Loxley

Member FDIC

947-1981 Robertsdale

**APRIL 1991** 

Darlene Rockwell, Theresa Martin, Cathy McLain