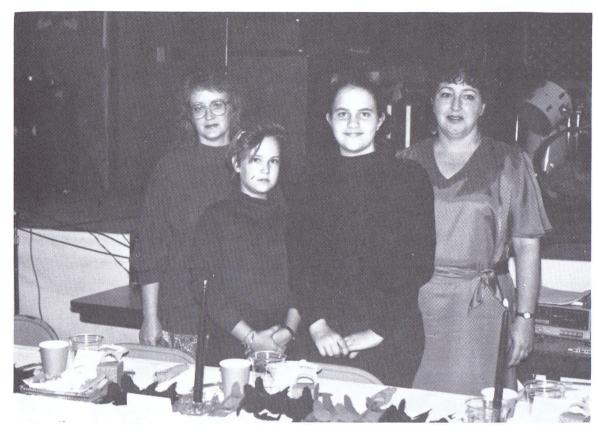

### **OCTOBER 1991**

Marlene Legrone, Missy Legrone, Maxine Fendley, Cindy Fendley

Office Hours By Appointment

ROBERTO V. PISCHEK, D.M.D.

Family Dentistry

P. O. Box 1533 Robertsdale, AL 36567 Work: (205) 947-5811 Home: (205) 626-9002