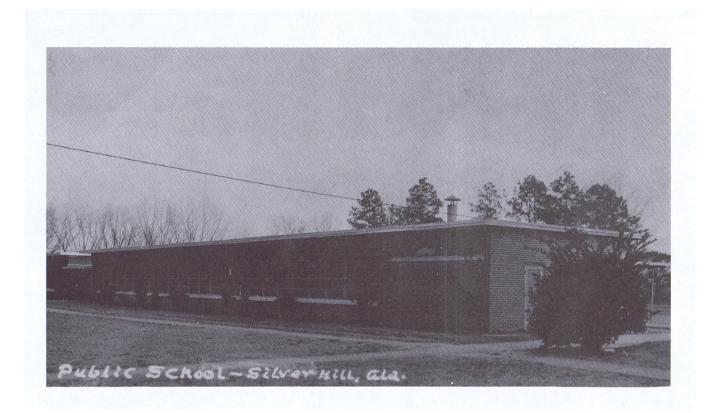

#### "Second School Building in Silverhill" ("Former Edhegard Home")

#### "MODERN SCHOOL OF 1928"

"Destroyed by fire in 1955"

Office Hours By Appointment

ROBERTO V. PISCHEK, D.M.D., P.C.

Family Dentistry

21400 Hwy. 59 South Robertsdale, AL 36567 Work: (334) 947-5811 Home: (334) 626-9002

# **ALFA INSURANCE**

Agent: Larry Robinson 947-4442

Highway 59 P. O. Box 1260 Robertsdale, Alabama

Agent: Phil Owen 947-3374

Office Phone: 947-7761

New School of 1956