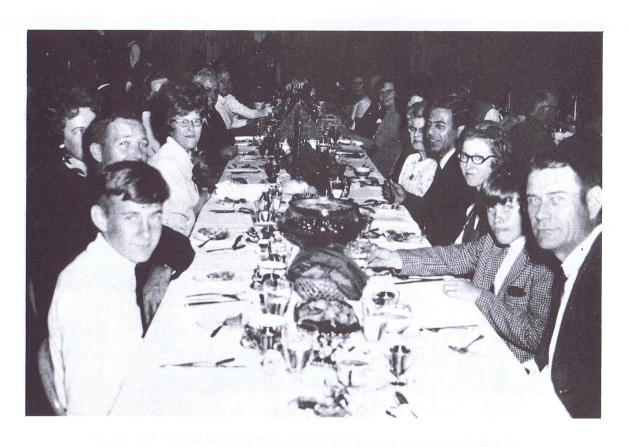

#### **SPANISH TABLE - 1972**

Debbie Williams, Janette Legrone, Eleanor Byrd, Maxine Fendley, and Gaye Malone