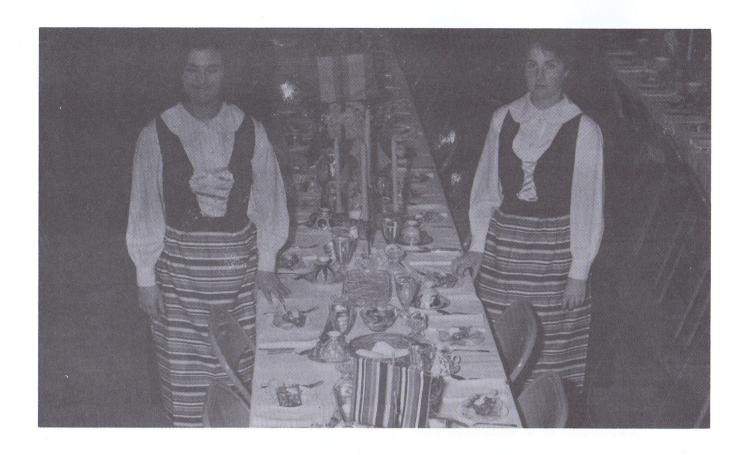

#### Serving Girls, February 1945

First row, front to back: Donna Gudmundsen (Mrs. Jack Cain), Jeanette Cain (?), (Mrs. Carlos Dorman), Dorothy Lindell (Mrs. Conway Edhegard), Peggy Dearborn (Mrs. Ed Doubrava), Marjorie Rundquist (Mrs. Paul McCann) — Second row, front to back: Delores Carlson (Mrs. Frank Kriss), Lois Johnson (Mrs. Hancel Bankester), Jane Bagwell (Mrs. Joe Hanak), Joyce Phillips (?), Maxine ? (Mrs. Billy Pose), Helen Sandell (Mrs. L. Dean) — Third row, front to back: Louise Swoboda (Mrs. Bill Passmore), Vera Novak (Mrs. Fred Silde), Gloria Quimby (?), Jackie Phillips (?).