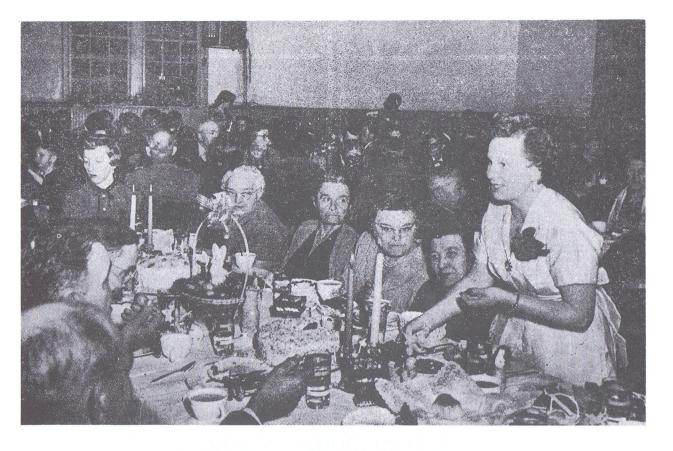

#### Serving Girls, February 1945

First row, front to back: Donna Gudmundsen (Mrs. Jack Cain), Jeanette Cain (?), (Mrs. Carlos Dorman), Dorothy Lindell (Mrs. Conway Edhegard), Peggy Dearborn (Mrs. Ed Doubrava), Marjorie Rundquist (Mrs. Paul McCann) — Second row, front to back: Delores Carlson (Mrs. Frank Kriss), Lois Johnson (Mrs. Hancel Bankester), Jane Bagwell (Mrs. Joe Hanak), Joyce Phillips (?), Maxine ? (Mrs. Billy Pose), Helen Sandell (Mrs. L. Dean) — Third row, front to back: Louise Swoboda (Mrs. Bill Passmore), Vera Novak (Mrs. Fred Silde), Gloria Quimby (?), Jackie Phillips (?).