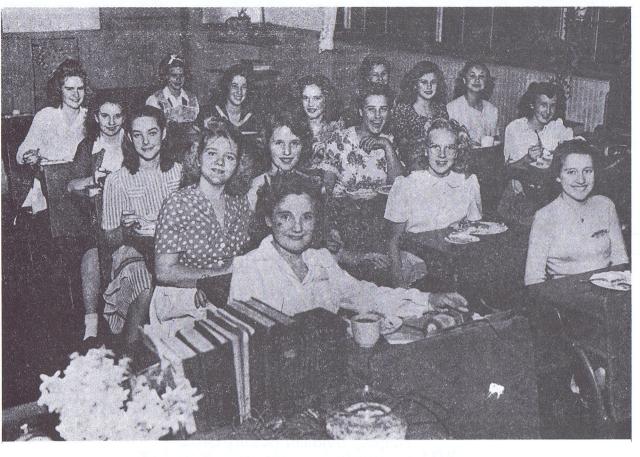

#### Serving Girls, February 1945

First row, front to back: Donna Gudmundsen (Mrs. Jack Cain), Jeanette Cain (?), (Mrs. Carlos Dorman), Dorothy Lindell (Mrs. Conway Edhegard), Peggy Dearborn (Mrs. Ed Doubrava), Marjorie Rundquist (Mrs. Paul McCann) — Second row, front to back: Delores Carlson (Mrs. Frank Kriss), Lois Johnson (Mrs. Hancel Bankester), Jane Bagwell (Mrs. Joe Hanak), Joyce Phillips (?), Maxine ? (Mrs. Billy Pose), Helen Sandell (Mrs. L. Dean) — Third row, front to back: Louise Swoboda (Mrs. Bill Passmore), Vera Novak (Mrs. Fred Silde), Gloria Quimby (?), Jackie Phillips (?).