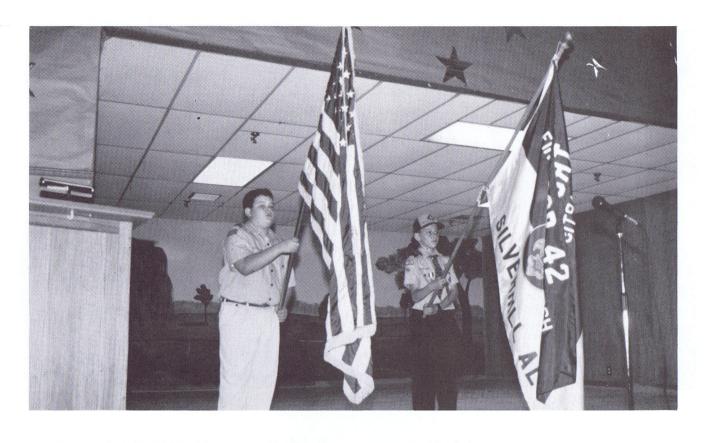

# One of the strongest banks in America is right here in **Baldwin** County

Founders Day Banquet Program February 26, 2000 Robertsdale Coliseum

Welcome

Color Guard

National Anthem

Invocation

Meal Served

Introduction of Special Guests

Silverhill Boy Scout Eroop #42

Karen Roberts

Mrs. Cathy Rogers Principal of Silverhill School

Eerri Cordova

Presented by Silverhill Mayor, Mr. John Ullrich

"A Celebration of Youth"

|             | 200                                |
|-------------|------------------------------------|
| MONTH       | HOSTESSES                          |
| JANUARY     | Jean Baker<br>Jean Middleton       |
| FEBRUARY    | Lori Shackelford<br>Wendy McMillan |
| MARCH       | Diane Sopr<br>Shirley Council      |
| APRIL       | Bonnie McNeil<br>Amy Macon         |
| MAY         | Ann Nitteberg<br>Betty Mullek      |
| JUNE        | Domia Holley<br>Suzanne Henson     |
| JULY        | Lynda Rigsby<br>Angie Sallis       |
| AUGUST      | Tina Grider<br>Debbie Kucera       |
| SEPTEMBER   | Tracy Turner<br>Amanda Sopr        |
| OCTOBER     | Tammy Davis<br>Tonya Hughes        |
| NOVEMBER    | Lisa Spencer<br>Lisa White         |
| DECEMBER    | Melanie Lomax<br>Terri Cordova     |
| WINTER      | Nancy Spencer<br>Marlena Garza     |
| SPRING      | Stephanie Lambert<br>April Johnson |
| SUMMER      | Joyce Ferrill<br>Scott Ferrill     |
| FALL        | Valarie Paul<br>Donna Bing         |
|             |                                    |
| ADVERTISING | BO                                 |