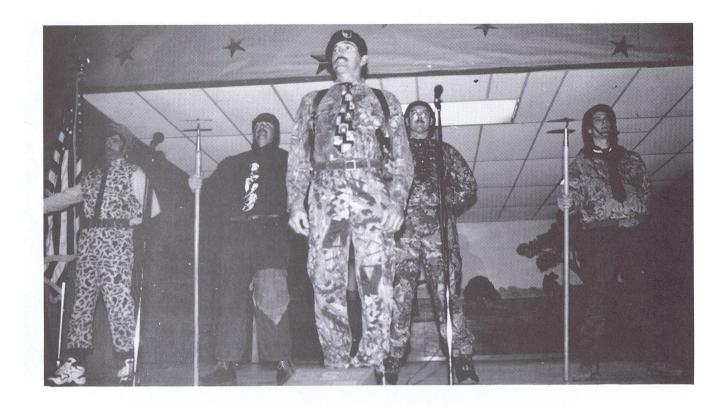

## SIR, I WILL STAND READY UNTIL WE'RE **NEEDED AGAIN!**

(TOM HOLLEY)

**BOB KUCERA** 

## YOU CAN STAND GUARD ALL YOU WANT TO, I'M GOIN' HOME.

(MARTY LUNSFORD)